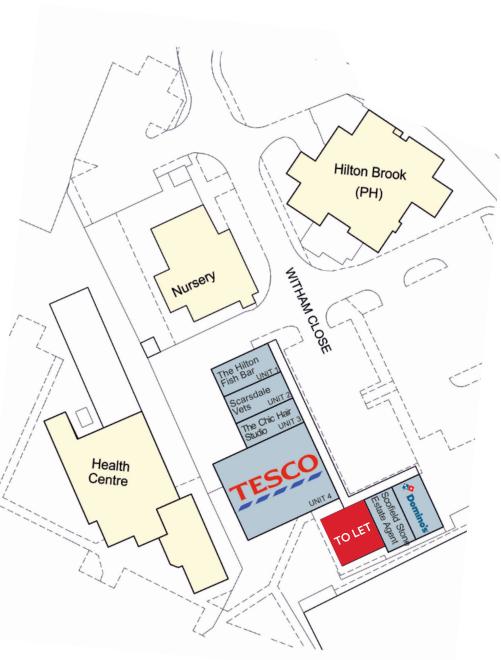

Domino's

Unit 5, Neighbourhood Centre, Egginton Road, Hilton, Derby DE65 5JR

TESCO expre

- JHO

- Situated on a busy retail location
- Adjacent to Tesco Express and opposite local Health Centre

HOOTS PHURMAC

• 20 car parking spaces

SCOFFIELD STONE

Fre har for

TESCO express