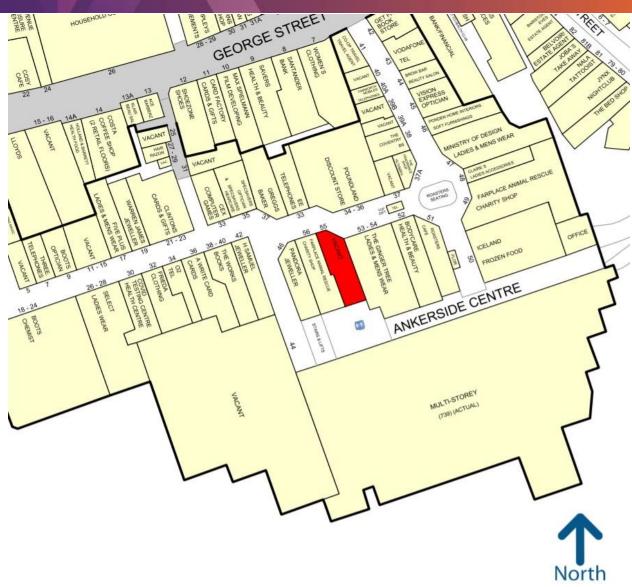

#### LOCATION

The Ankerside Shopping Centre is the prime shopping within Tamworth and is anchored by Boots. Other retailers in the scheme include Iceland, Peacocks, Clintons, and Poundland. The scheme also provides the town's principle multi-storey car park of 730 spaces.

#### **DESCRIPTION**

The subject property is located adjacent to Bodycare. Other nearby retailers include Poundland, Pandora, EE, Iceland.