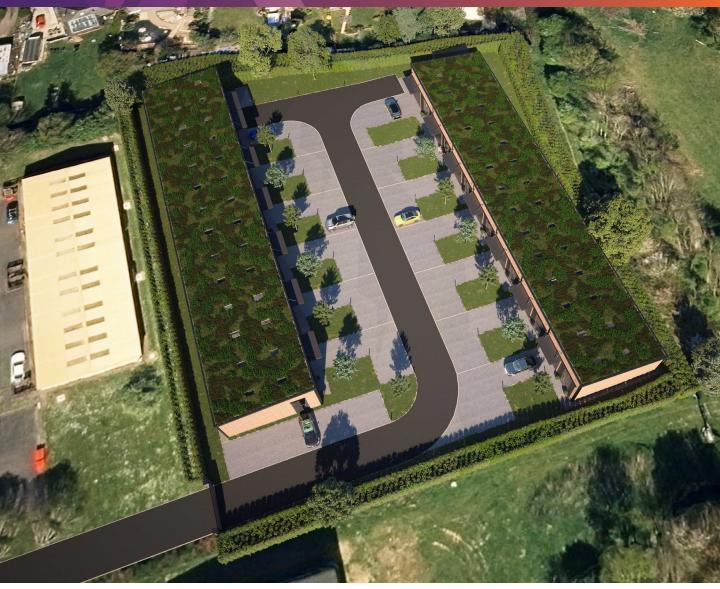

#### DESCRIPTION

Netherton Tech Park is a secure business location which offers 14 newly constructed and versatile units. Each unit will be offered in shell finish and will benefit from partial mezzanine floor and allocated car parking.

#### ACCOMODATION

Units will be available from **1,647 sq ft (153 sq m)** to **1,921 sq ft (178.5 sq m)**.

Additionally, adjoining units may be combined to form larger premises.