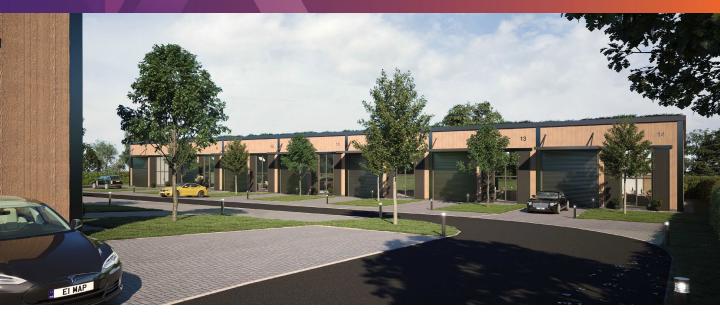

#### DESCRIPTION

Netherton Tech Park is a secure business location which offers 14 newly constructed and versatile units. Each unit will be offered in shell finish and will benefit from partial mezzanine floor and allocated car parking.

#### ACCOMODATION

Units will be available from **1,647 sq ft (153 sq m)** to **1,921 sq ft (178.5 sq m)**.

Additionally, adjoining units may be combined to form larger premises.