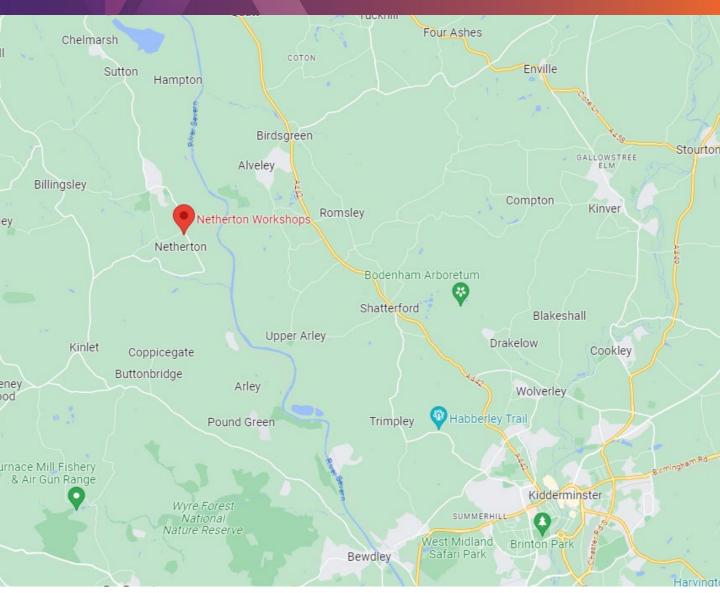

### LOCATION

Netherton Tech Park is a new business destination located adjacent to Netherton Workshops Business Estate, which fronts New Road, and is situated within the attractive Shropshire village of Highley.

Highley is well served by the road network and is located 6 miles north of Kidderminster, 5 miles south of Bridgnorth and 10 miles west of Dudley.