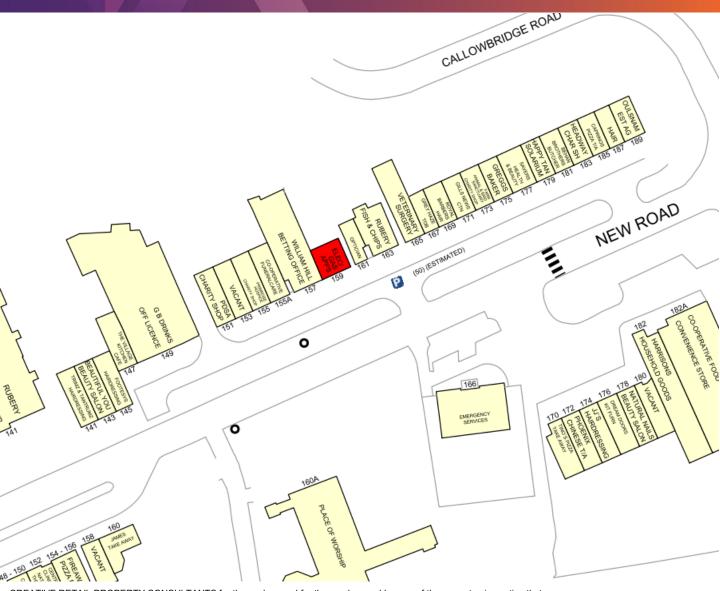

#### LOCATION

The premises are situated in a prominent location fronting New Rd, and within the vibrant Rubery shopping centre. Rubery is a well located and established suburb that lies 1 mile west of Longbridge train station and 2 miles north of M5 J4.

The property is located close to numerous local traders, together with national operators including Savers, Tesco, Farmfoods and Subway.