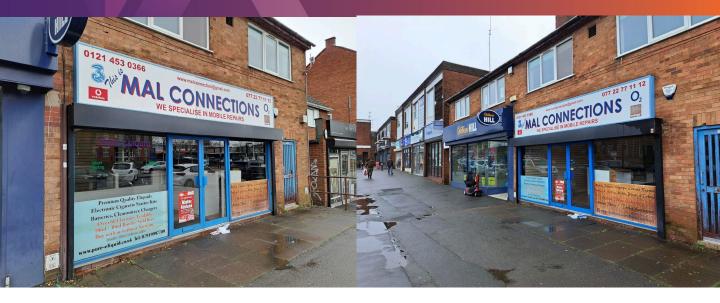

#### LOCATION

The premises are situated in a prominent location fronting New Rd, and within the vibrant Rubery shopping centre. Rubery is a well located and established suburb that lies 1 mile west of Longbridge train station and 2 miles north of M5 J4.

The property is located close to numerous local traders, together with national operators including Savers, Tesco, Farmfoods and Subway.

#### DESCRIPTION

The premises comprise a well-proportioned retail unit with rear store and appropriate staff facilities. Access for deliveries via a rear yard area.