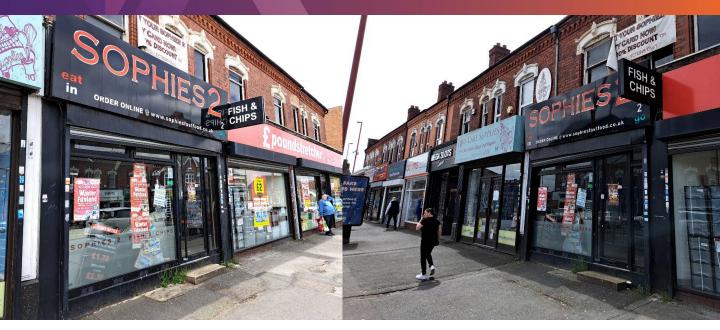

### **LOCATION**

The property fronts onto Watford Rd, lies close to the junction with Pershore Rd and forms part of Cotteridge shopping centre.

The property is situated adjacent to **Poundstretcher**, while other nearby operators include **Greggs**, **Heron Foods** and **Savers**.

### **DESCRIPTION**

The property comprises of a partially fitted out takeaway unit with first floor accommodation that could be used as an apartment. The uppers have not been inspected and require refurbishment.