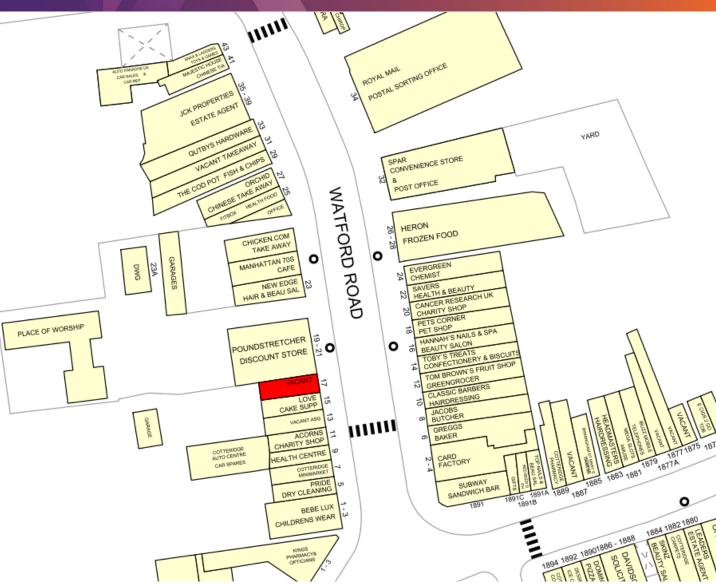

### **LOCATION**

The property fronts onto Watford Rd, lies close to the junction with Pershore Rd and forms part of Cotteridge shopping centre.

The property is situated adjacent to **Poundstretcher**, while other nearby operators include **Greggs**, **Heron Foods** and **Savers**.