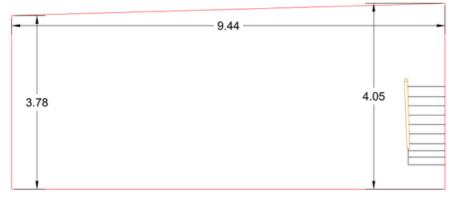

# ACCOMMODATION

BASEMENT

**GROUND FLOOR** 

398 sq ft 36.98 sq m

566 sq ft 52.63 sq m

## 6 Islington Row Edgbaston, Birmingham B15 1LD

Basement Gross Internal Area 36.98m²