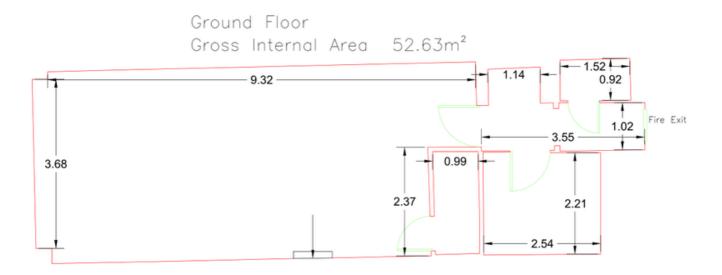

# ACCOMMODATION

BASEMENT

**GROUND FLOOR** 

398 sq ft 36.98 sq m

566 sq ft 52.63 sq m