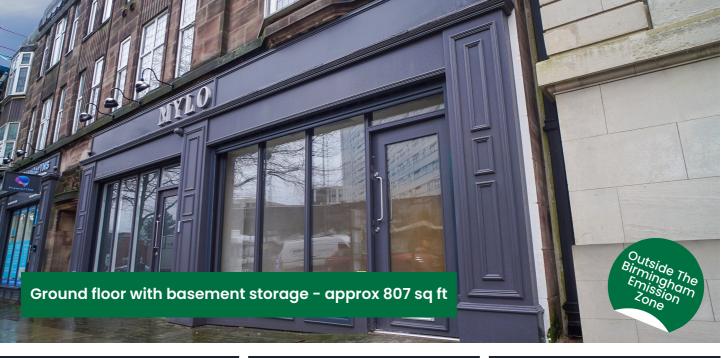

#### DESCRIPTION

6 Islington Row is a high profile open plan retail unit on an established retail parade made up of 15 retail units which include award winning Laghi's Deli, EYE Opticians, The Sandwich Club, and Sky Clinic to name a few. This is a prime arterial route between Birmingham and Edgbaston, offering a highly visible location for a range of retail and leisure uses. The unit consists of a stylish frontage with roller shutter security and a basement area ideal for storage.

#### SPECIFICATION

- Retail/restaurant unit with a large stylish frontage (A1 consent)
- Single open plan unit available approx 807 sq.ft
- Prominent position on A4540 main Birmingham ring road
- Busy pedestrian footfall location 320 metres from Five Ways railway station, which is used by over 1.1 million passengers per year
- Catchment area home to an extensive commercial office, student and residential population
- Gateway site into Edgbaston Village
- Basement storage
- · Roller shutter security on the shop front
- EPC Rating C
- Outside The Birmingham Emission Zone