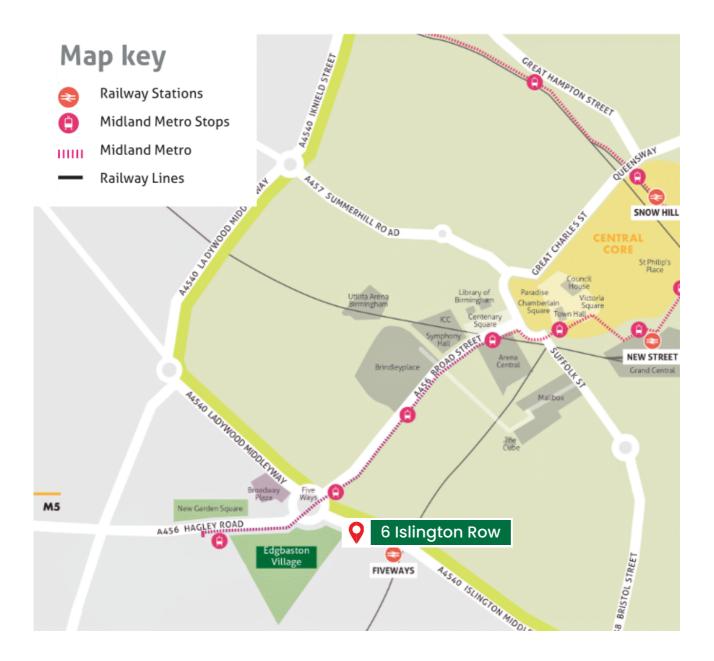

### LOCATION

The property sits on Islington Row, adjacent to Five Ways and within the evolving Edgbaston Village with its premier leisure and lifestyle retailers. A busy pedestrian footfall location, 6 Islington Row is approx. 500 metres from Five Ways railway station which is used by over 1.4 million passengers per year. The catchment area is home to an extensive commercial office, student and residential population. Further transport connections include the Edgbaston Village Metro stop, situated a few minutes walk away, giving a quick and reliable link through to the City Centre.