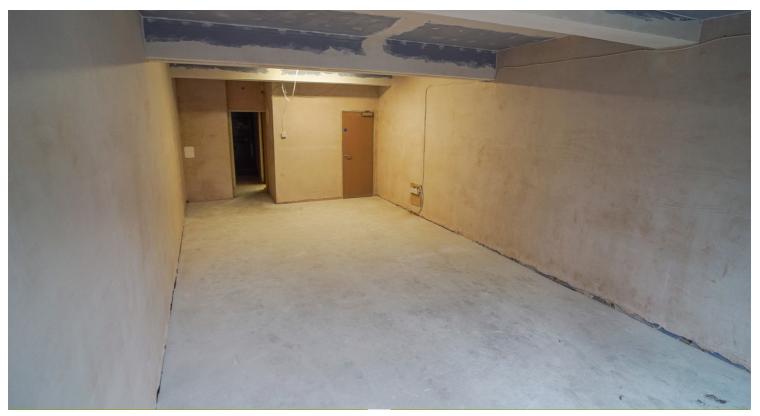

#### DESCRIPTION

6 Islington Row is a high profile open plan retail unit on an established retail parade made up of 15 retail units which include award winning Laghi's Deli, EYE Opticians, The Sandwich Club, and Sky Clinic to name a few. This is a prime arterial route between Birmingham and Edgbaston, offering a highly visible location for a range of retail and leisure uses. The unit consists of a stylish frontage with roller shutter security and a basement area ideal for storage.

# ACCOMMODATION

BASEMENT

**GROUND FLOOR** 

398 sq ft 36.98 sq m

566 sq ft 52.63 sq m

## 6 Islington Row Edgbaston, Birmingham B15 1LD

Basement Gross Internal Area 36.98m²