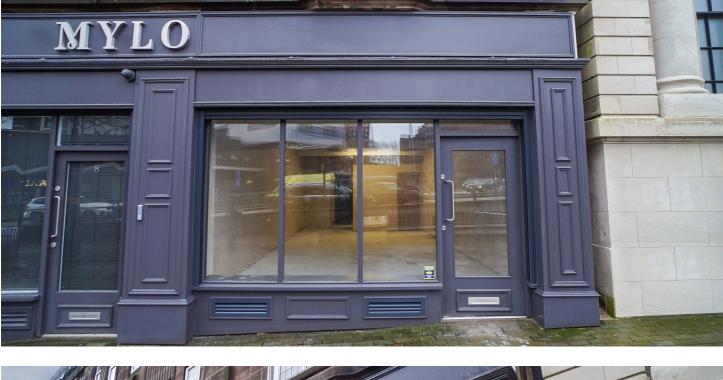

#### DESCRIPTION

6 Islington Row is a high profile open plan retail unit on an established retail parade made up of 15 retail units which include award winning Laghi's Deli, EYE Opticians, The Sandwich Club, and Sky Clinic to name a few. This is a prime arterial route between Birmingham and Edgbaston, offering a highly visible location for a range of retail and leisure uses. The unit consists of a stylish frontage with roller shutter security and a basement area ideal for storage.

#### SPECIFICATION

- Retail/restaurant unit with a large stylish frontage (A1 consent)
- Single open plan unit available approx 807 sq.ft
- Prominent position on A4540 main Birmingham ring road
- Busy pedestrian footfall location 320 metres from Five Ways railway station, which is used by over 1.1 million passengers per year
- Catchment area home to an extensive commercial office, student and residential population
- Gateway site into Edgbaston Village
- Basement storage
- · Roller shutter security on the shop front
- EPC Rating C
- Outside The Birmingham Emission Zone