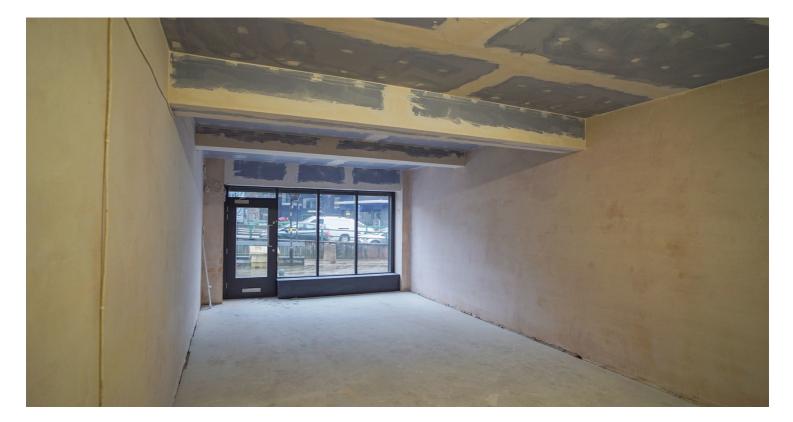

#### DESCRIPTION

6 Islington Row is a high profile open plan retail unit on an established retail parade made up of 15 retail units which include award winning Laghi's Deli, EYE Opticians, The Sandwich Club, and Sky Clinic to name a few. This is a prime arterial route between Birmingham and Edgbaston, offering a highly visible location for a range of retail and leisure uses. The unit consists of a stylish frontage with roller shutter security and a basement area ideal for storage.

# ACCOMMODATION

BASEMENT

**GROUND FLOOR** 

398 sq ft 36.98 sq m

566 sq ft 52.63 sq m