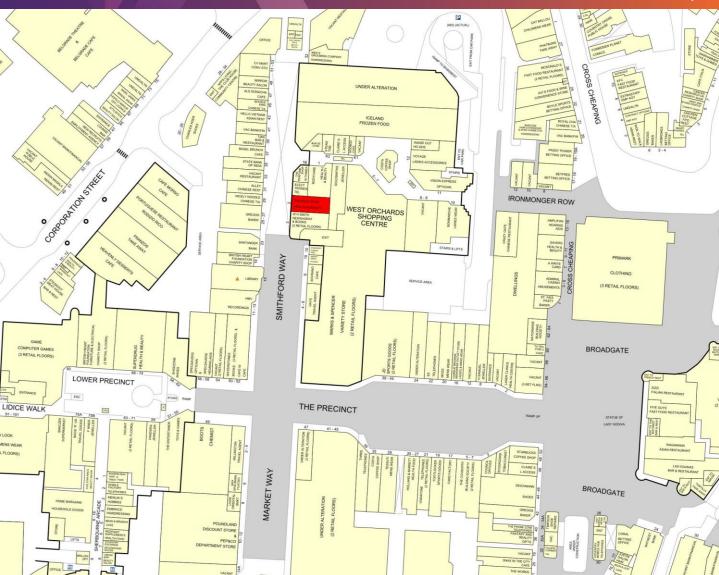

The subject property is located on the east side of the busy pedestrianised Smithford Way, forming part of the main retailing core of the city centre. Nearby occupiers include **Marks & Spencer, Iceland, HMV, Greggs, Santander** and **WH Smith**.