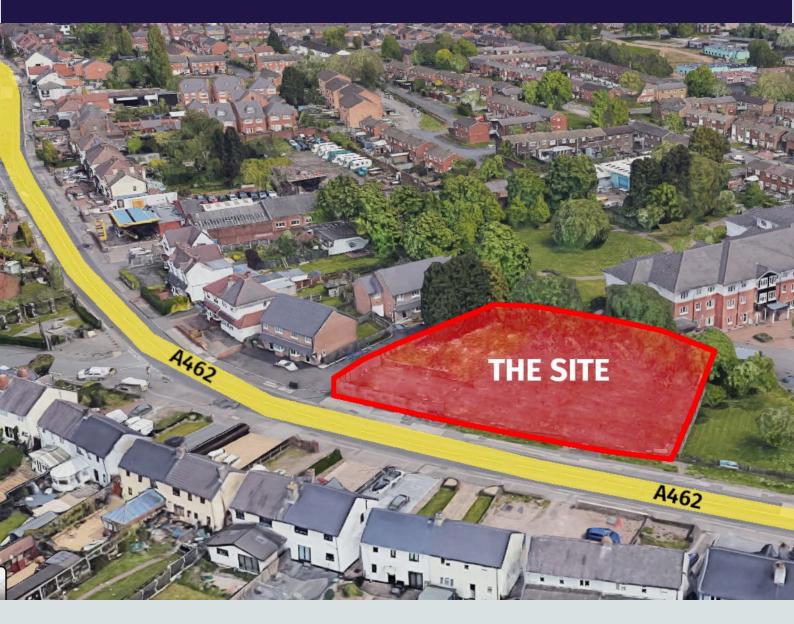

### LOCATION

The site is situated in the dense suburb of Willenhall, prominently fronting the A462 which is an established route through the residential area from the Black Country Route (A454) to the South up to Lichfield Road to the North (A4124).

To the rear of the premises is a large retirement living scheme. Willenhall Town Centre lies c.1 mile to the South West and Junction 10 of the M6 lies c.1.4 miles to the South Fast.

## **DESCRIPTION**

The Site is regularly shaped, approximately 0.45 acres. Previously the site of the Brown Jug Public House, which can be demolished (subject to planning) in readiness for a new commercial scheme.