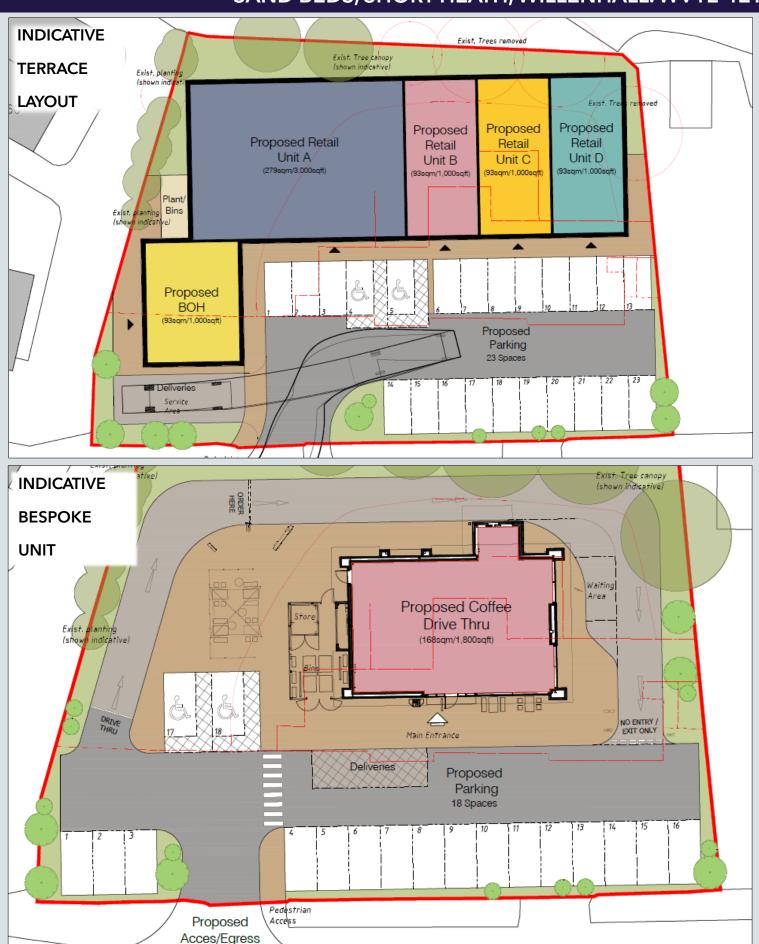

Units from 1,000 sq.ft to 4,000 sq.ft can be accommodated or alternatively a bespoke building could be developed, subject to terms and planning.

# **SIZE**

Units of 1,000 sq.ft up to 4,000 sq.ft can be created, subject to use and terms along with associated dedicated parking, EV charging and rear access/loading.

Alternatively the owners would consider a dedicated unit for a national facia Food to Go brand.

We are seeking expressions of interest, on a leasehold basis, from interested parties for uses such as Café/Coffee Shop, Bakery, Tanning, Butchers, Food to Go, Soft Play, Veterinary clinics, Pharmacies and C-Stores or any other uses which suit a local centre/neighbourhood roadside scheme (Subject to planning).