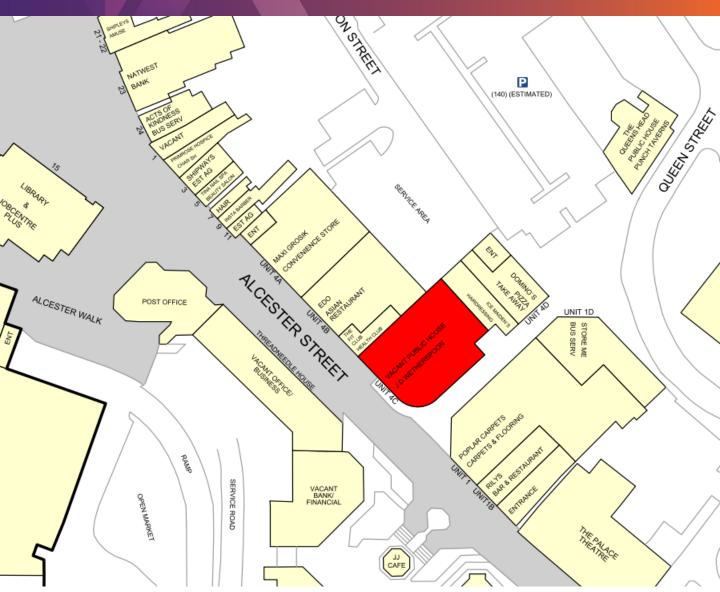

## LOCATION

Redditch is a town situated in north-east Worcestershire, approximately 15.0 miles south of Birmingham, 33.0 miles west of Coventry and 27.0 miles north of Worcester.

The property occupies a prominent position upon Alcester Street. Alcester Street is a pedestrianised local street and shopping area of Redditch town centre.

The surrounding area is predominantly commercial with nearby occupiers including **NatWest**, **Paddy Power**, **Caffe Nero**, and **Boots**.