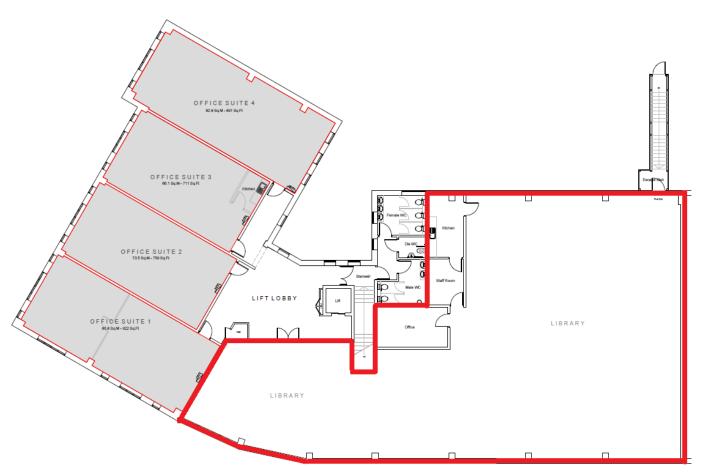

# **TO LET - Modern First Floor Office Unit**

1st Floor, Owen House, 17 Unity Walk, Tipton Centre, Tipton, DY4 8QL

EXISTING FIRST FLOOR PLAN-LIBRARY & OFFICE SUITES.

CREATIVE RETAIL PROPERTY CONSULTANTS for themselves and for the vendors and lessors of the property give notice that: