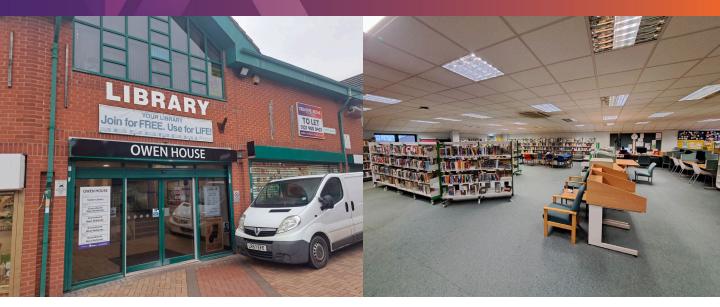

# **TO LET - Modern First Floor Office Unit**

1st Floor, Owen House, 17 Unity Walk, Tipton Centre, Tipton, DY4 8QL

- Access 24/7
- Passenger Lift
- 100m from Tipton Train Station.
- Generous Car Parking

# **LOCATION**

The property forms part of Tipton Centre which fronts the busy Owen Street and situated a short walk from Tipton Train Station. Existing occupiers include Poundland, Bupa Dental Care and The West Bromwich Building Society. Tipton Centre lies 1 mile north of Dudley and benefits from over 16,000 vehicle movements per day.

### **DESCRIPTION**

Tipton Centre compromises a modern community Centre that consists of 28 retail units, along with first floor office suites. The Centre benefits from generous free car parking and a central square that hosts a weekly market along with other seasonal events.

The premises currently compromise the towns library but offers the opportunity to provide office space or an alternative use, subject to planning. The main area is open-planned, benefits shared kitchen/W/C facilities, and can be accessed 24/7 via a passenger lift.