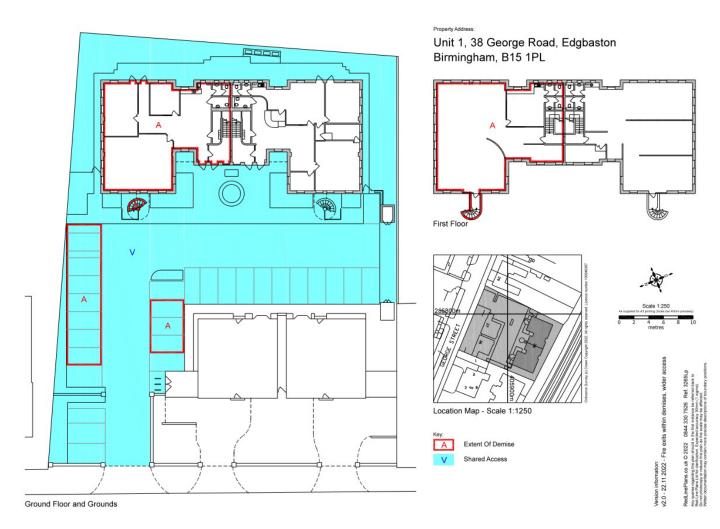

### DESCRIPTION

The premises comprises of a refurbished office property that benefits from accommodation over ground and first floors, appropriate staff facilities and allocated car parking for 10 vehicles. Each floor can also be let separately.

#### ACCOMODATION

The premises comprise of the following approximate floor area:

| Ground Floor NIA – 180.72 sq. m | (1,945 sq. ft) |
|---------------------------------|----------------|
| First Floor NIA – 195.86 sq. m  | (2,107 sq. ft) |

Total NIA – 376.58 sq. m