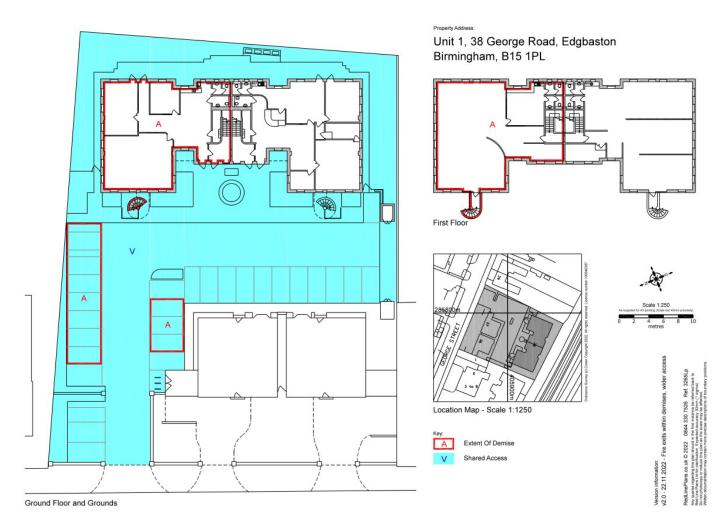

#### **DESCRIPTION**

The premises comprises of a refurbished office property that benefits from accommodation over ground and first floors, appropriate staff facilities and allocated car parking for 10 vehicles. Each floor can also be let separately.

#### **ACCOMODATION**

The premises comprise of the following approximate floor

**Ground Floor GIA** – 180.72 sq. m (1,945 sq. ft) **First Floor GIA** – 195.86 sq. m (2,107 sq. ft)

Total GIA - 376.58 sq. m (4,052 sq. ft)