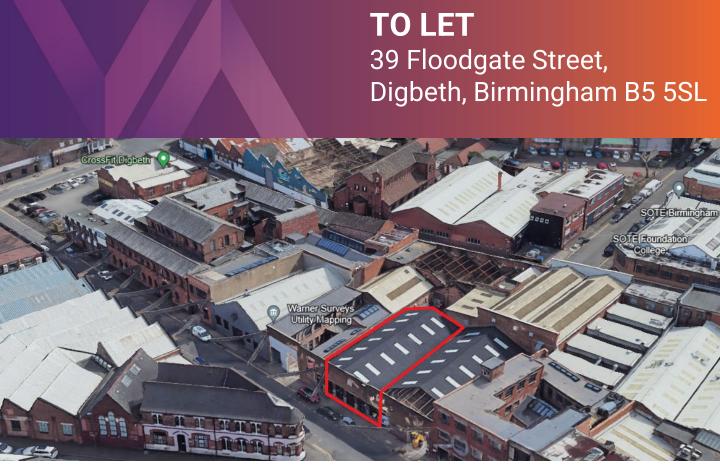

# **DESCRIPTION**

This ground floor property, which has been newly refurbished, benefits from frontage onto Floodgate Street together with an adjacent outside area for customers. The unit can be combined with the next door property.