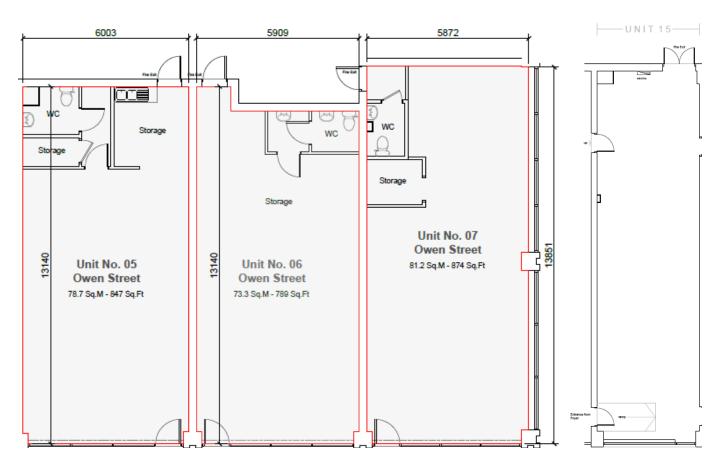

#### ACCOMODATION

The available premises comprise the following floor areas:

| Address                | Sq. ft.       | Sq. M        |
|------------------------|---------------|--------------|
| 6 Owen Street          | 789 sq. ft.   | 73.29 sq. m  |
| 7 Owen Street          | 874 sq. ft.   | 81.19 sq. m  |
| Unit 15, 12 Unity Walk | 1,155 sq. ft. | 107.29 sq. m |