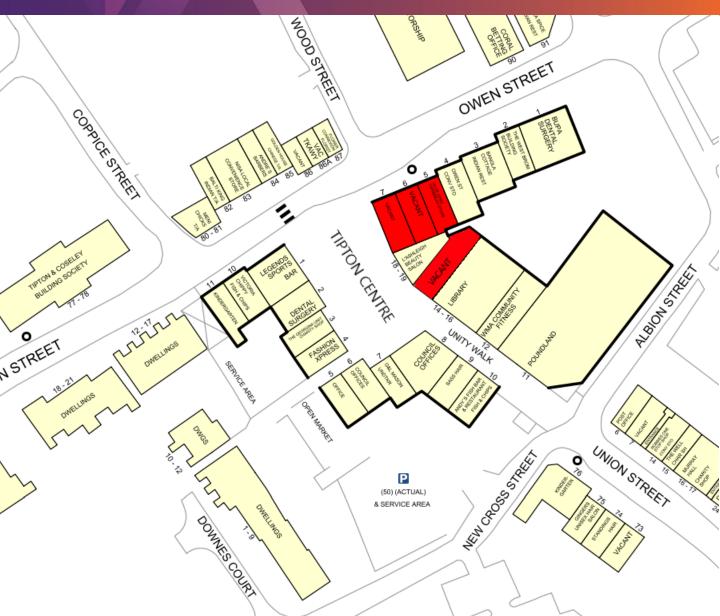

#### LOCATION

Tipton Centre fronts Owen Street and is situated opposite the junction with Wood Street, close to Tipton Train Station. The Centre is located 1 mile north of Dudley and benefits from over 16,000 vehicle movements per day.

### DESCRIPTION

Tipton Centre comprises a modern community Centre that consists of 28 retail units, along with first floor office suites and the local library. The Centre benefits from generous free car parking and a central square that hosts a weekly market along with other seasonal events.