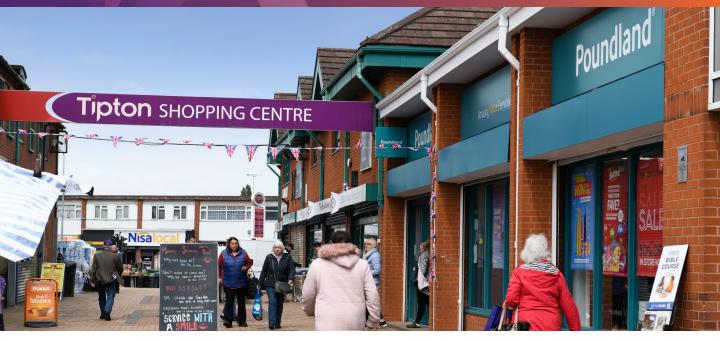

#### LOCATION

Tipton Centre fronts Owen Street and is situated opposite the junction with Wood Street, close to Tipton Train Station. The Centre is located 1 mile north of Dudley and benefits from over 16,000 vehicle movements per day.

### DESCRIPTION

Tipton Centre comprises a modern community Centre that consists of 28 retail units, along with first floor office suites and the local library. The Centre benefits from generous free car parking and a central square that hosts a weekly market along with other seasonal events.

Occupiers include a mix of local and national covenants including **Poundland, The West Brom** and **Bupa Dental Care**.