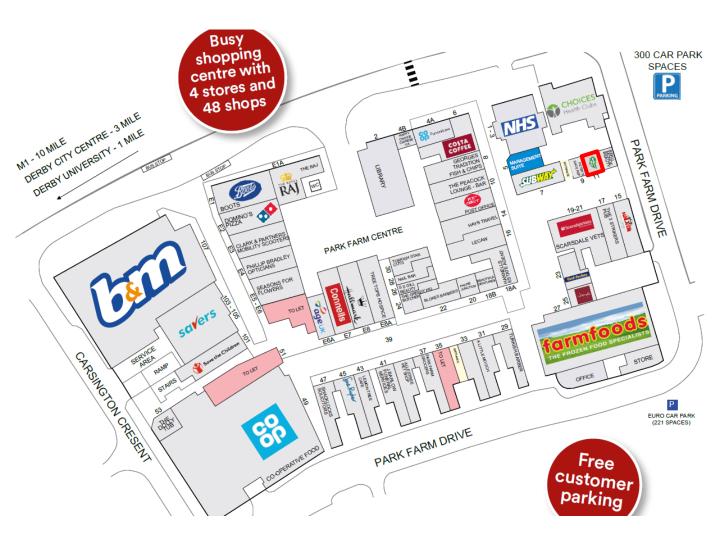

## LOCATION

Park Farm Shopping Centre provides the principle retailing destination for Allestree, a large residential suburb approximately 1 mile north of the City Centre of Derby and is located close to the main University of Derby campus on Kedleston Road.

### **DESCRIPTION**

Park Farm totals approximately 15,330 sq. m (165,000 sq.ft) of retail space with anchor tenants such as **Co-Op, Boots, Costa Coffee, Farmfoods, Savers,** plus a local **Post Office**.