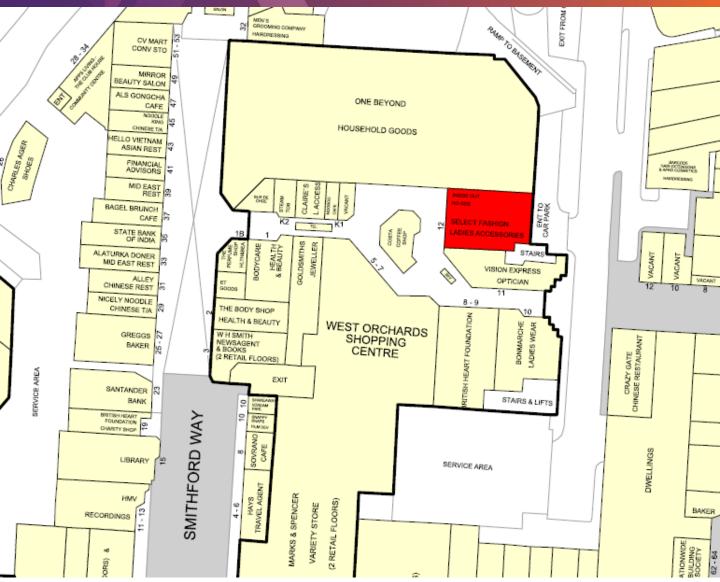

#### I OCATION

West Orchards is Coventry's dominant shopping centre, an enclosed scheme comprising three trading floors, well located in the heart of the city centre extending to 220,000 sq ft of retail, food and leisure space. It benefits from a busy food court and 563 car parking spaces.

### **DESCRIPTION**

The subject property is situated on the Central Mall in West Orchards where neighboring occupiers are **Iceland**, **One Beyond**, **Vision Express**, **M&S**, **Goldsmiths**, **Bodycare** and **Bonmarche**.