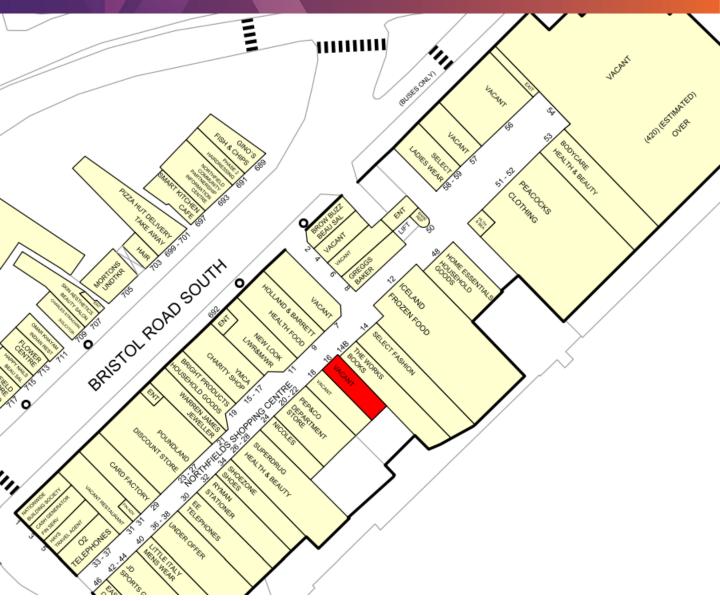

### LOCATION

Northfield is a busy Birmingham suburb located approximately 8 miles to the South West of the city centre. Retailing in Northfield is dominated by the Shopping Centre where current occupiers include JD Sports, Iceland, Peacocks, Warren James, New Look, Holland & Barrett, PepCo and Superdrug. Phase II of the centre is planned to be redeveloped and replaced with a supermarket with a surface car park.

### DESCRIPTION

The property is situated in a busy trading location within the covered Northfield Shopping Centre.