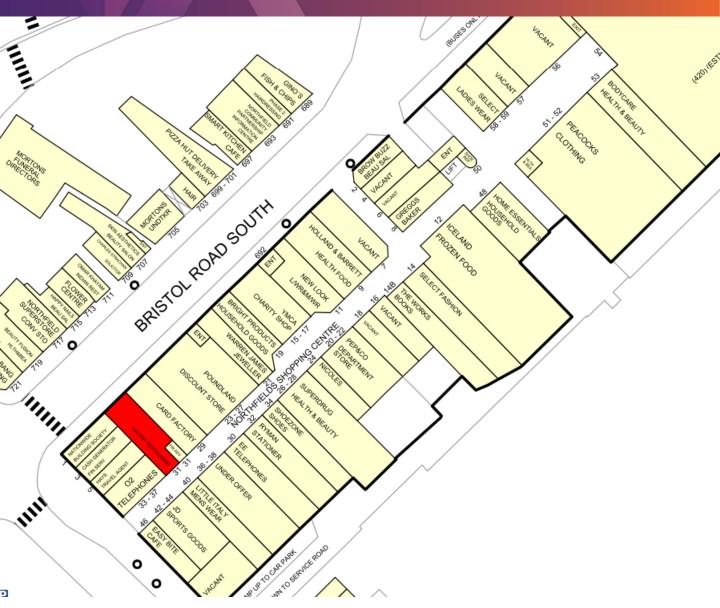

### LOCATION

Northfield is a busy Birmingham suburb located approximately 8 miles to the South West of the city centre. Retailing in Northfield is dominated by the Shopping Centre where current occupiers include JD Sports, Iceland, Peacocks, Warren James, New Look, Holland & Barrett, PepCo and Superdrug. Phase II of the centre is planned to be redeveloped and replaced with a supermarket with a surface car park.

#### DESCRIPTION

The property is situated in a busy trading location within the covered Northfield Shopping Centre.