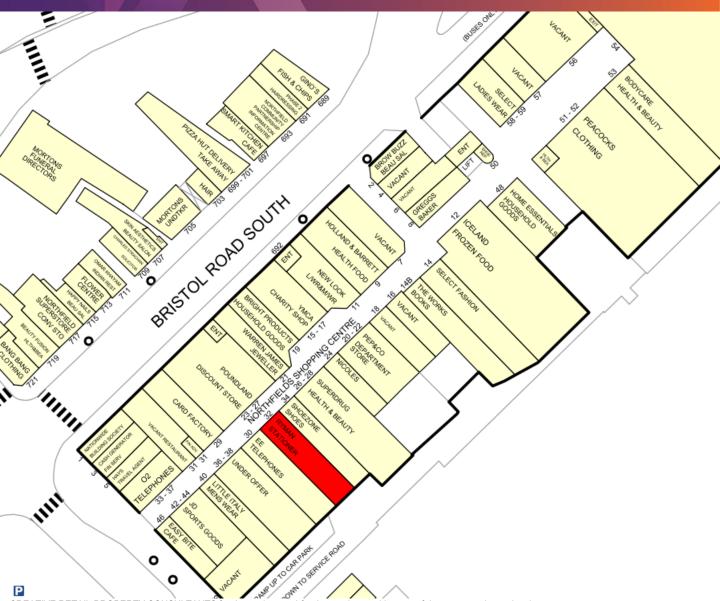

# SHOP TO LET

Unit 32, Northfield Shopping Centre, Northfield, B31 2JU **\*SUBJECT TO VACANT POSSESSION\*** 

## LOCATION

Northfield is a busy Birmingham suburb located approximately 8 miles to the South West of the city centre. Retailing in Northfield is dominated by the Shopping Centre where current occupiers include JD Sports, Iceland, Peacocks, Warren James, New Look, Holland & Barrett, PepCo and Superdrug. Phase II of the centre is planned to be redeveloped and replaced with a supermarket with a surface car park.

#### DESCRIPTION

The property is situated in a busy trading location within the covered Northfield Shopping Centre.