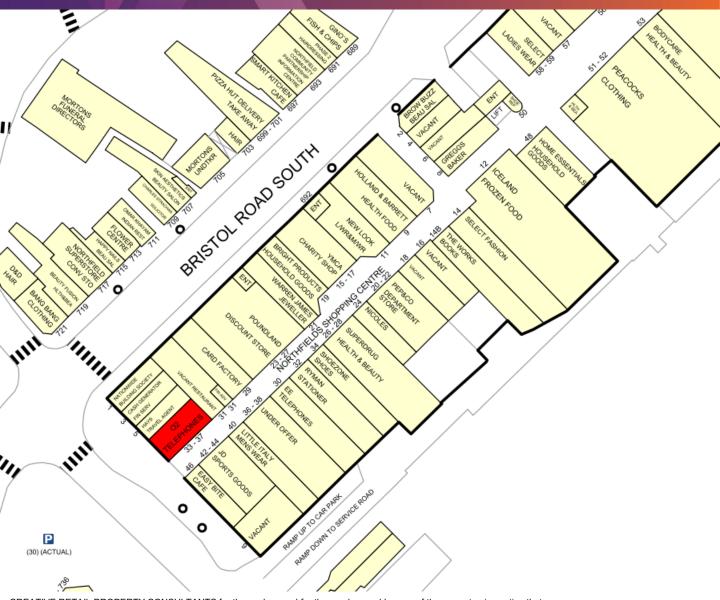

# SHOP TO LET

Units 33/37, Northfield Shopping Centre, Northfield, B31 2JU **\*SUBJECT TO VACANT POSSESSION\*** 

# LOCATION

Northfield is a busy Birmingham suburb located approximately 8 miles to the South West of the city centre. Retailing in Northfield is dominated by the Shopping Centre where current occupiers include JD Sports, Iceland, Peacocks, Warren James, New Look, Holland & Barrett, PepCo and Superdrug. Phase II of the centre is planned to be redeveloped and replaced with a supermarket with a surface car park.

## DESCRIPTION

The property is situated in a busy trading location within the covered Northfield Shopping Centre.