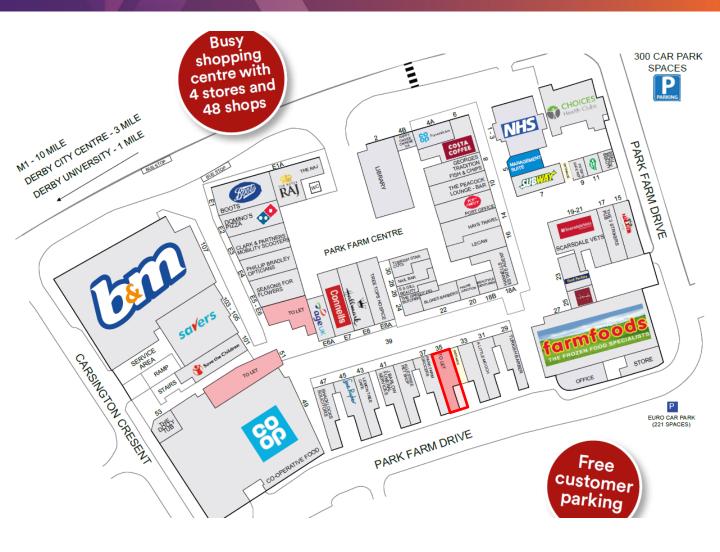

#### LOCATION

Park Farm Shopping Centre provides the principle retailing destination for Allestree, a large residential suburb approximately 1 mile north of the City Centre of Derby and is located close to the main University of Derby campus on Kedleston Road.

#### DESCRIPTION

Park Farm totals approximately 15,330 sq. m (165,000 sq.ft) of retail space with anchor tenants such as **Coop, Boots, Costa Coffee, Farmfoods, Savers,** plus a local **Post Office**. The subject property has recently been white boxed and is ready for immediate occupation.