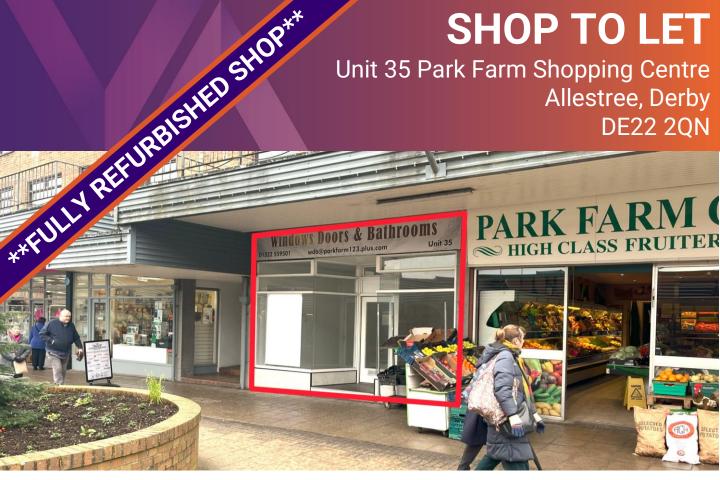

#### LOCATION

Park Farm Shopping Centre provides the principle retailing destination for Allestree, a large residential suburb approximately 1 mile north of the City Centre of Derby and is located close to the main University of Derby campus on Kedleston Road.

#### DESCRIPTION

Park Farm totals approximately 15,330 sq. m (165,000 sq.ft) of retail space with anchor tenants such as **Coop, Boots, Costa Coffee, Farmfoods, Savers,** plus a local **Post Office**. The subject property has recently been white boxed and is ready for immediate occupation.

# SHOP TO LET Unit 35 Park Farm Shopping Centre Allestree, Derby DE22 2QN

CREATIVE RETAIL PROPERTY CONSULTANTS for themselves and for the vendors and lessors of the property give notice that:

- I. these particulars are set out as a general outline only for the guidance of intending purchasers or lessees and do not constitute, nor constitute part of any offer or contract.
- II. All descriptions, dimensions, reference to condition and necessary permissions for use and occupation and other details are given in good faith and are believed to be correct but without responsibility on the part of Creative Retail Property Consultants Ltd or their clients. Any intending purchasers or tenants should not rely on them as statements or representations of fact but must satisfy themselves by inspection or otherwise as to the correctness of each of them.
- III. No person, either principal or employee, at Creative Retail Property Consultants Ltd has any authority to make or give any representation or warranty in relation to this property.
- IV. Any reference to plant, machinery, equipment, services, fixtures or fittings shall not imply that such items are fit for their purpose or in working order.