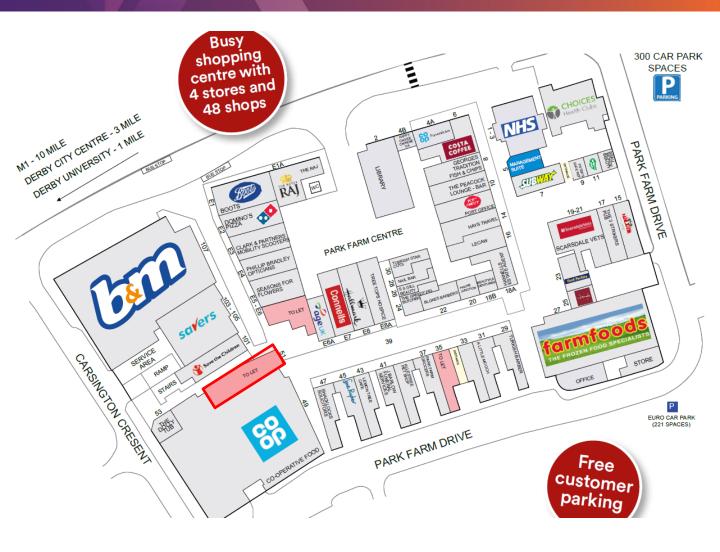

### LOCATION

Park Farm Shopping Centre provides the principle retailing destination for Allestree, a large residential suburb approximately 1 mile north of the City Centre of Derby and is located close to the main University of Derby campus on Kedleston Road.

### DESCRIPTION

Park Farm totals approximately 15,330 sq. m (165,000 sq.ft) of retail space with anchor tenants such as **Co-op, Boots, Costa Coffee, Farmfoods, Savers,** plus a local **Post Office**.