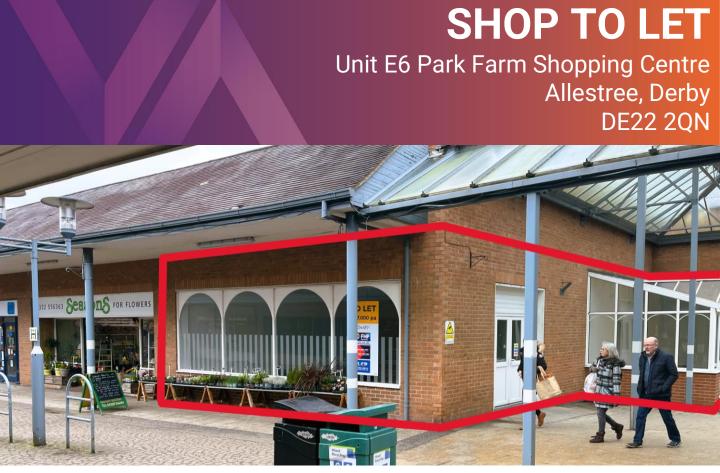

#### **ACCOMODATION**

The premises comprise of the following approximate floor area:

**Ground Floor:** 124.86 sq m 1,344 sq ft

# RENT

£23,000 + VAT