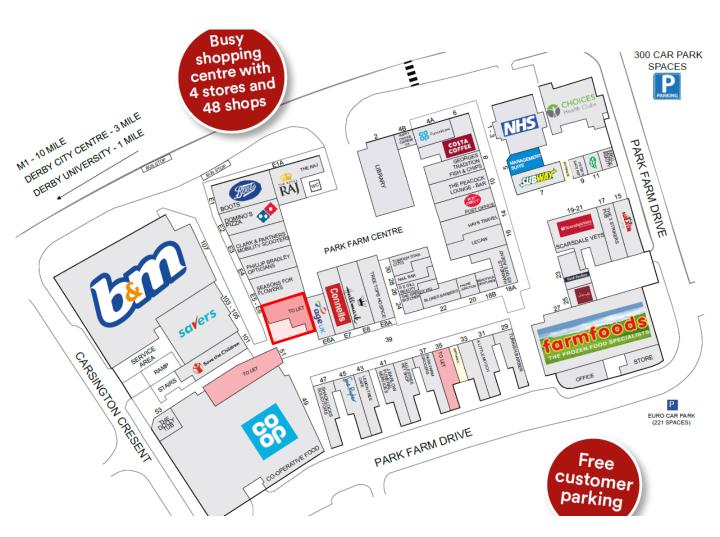

## **LOCATION**

Park Farm Shopping Centre provides the principle retailing destination for Allestree, a large residential suburb approximately 1 mile north of the City Centre of Derby and is located close to the main University of Derby campus on Kedleston Road.

#### **DESCRIPTION**

Park Farm totals approximately 15,330 sq. m (165,000 sq.ft) of retail space with anchor tenants such as **Co-Op, Boots, Costa Coffee, Farmfoods, Savers,** plus a local **Post Office**.