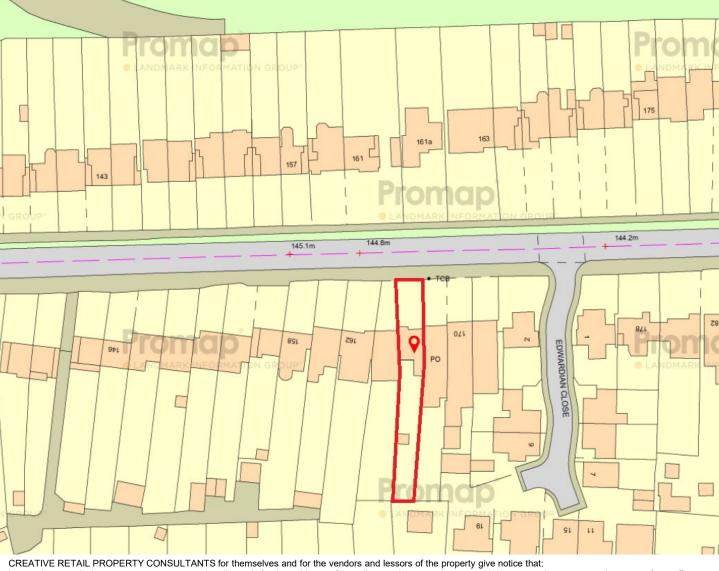

#### LOCATION

The property fronts onto Streetsbrook Road, lies close to the junction with Prospect Lane and is situated 2km west of Solihull town centre.

#### DESCRIPTION

The property comprises of a retail property with selfcontained 2-bedroom apartment above that is let on a Fully Repairing and Insuring lease expiring 2033 without a break option.

The premises are let to one tenant and generate £22,000pa. Our client has also secured planning approval to construct a 2-bedroom ground floor apartment to the rear of the property – please see the attached plans or search Solihull MBC Planning Portal PL/2023/01543/MINFDW