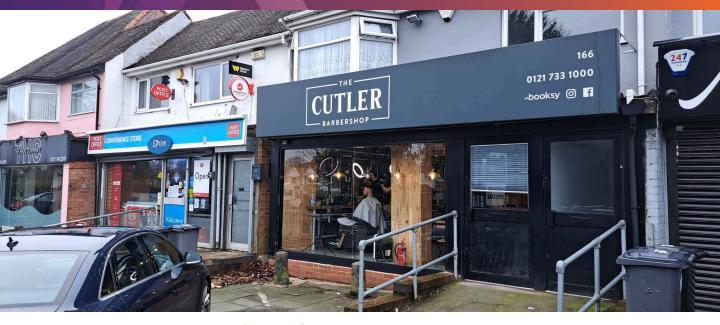

#### LOCATION

The property fronts onto Streetsbrook Road, lies close to the junction with Prospect Lane and is situated 2km west of Solihull town centre.

#### DESCRIPTION

The property comprises of a retail property with selfcontained 2-bedroom apartment above that is let on a Fully Repairing and Insuring lease expiring 2033 without a break option.

The premises are let to one tenant and generate £22,000pa. Our client has also secured planning approval to construct a 2-bedroom ground floor apartment to the rear of the property – please see the attached plans or search Solihull MBC Planning Portal PL/2023/01543/MINFDW