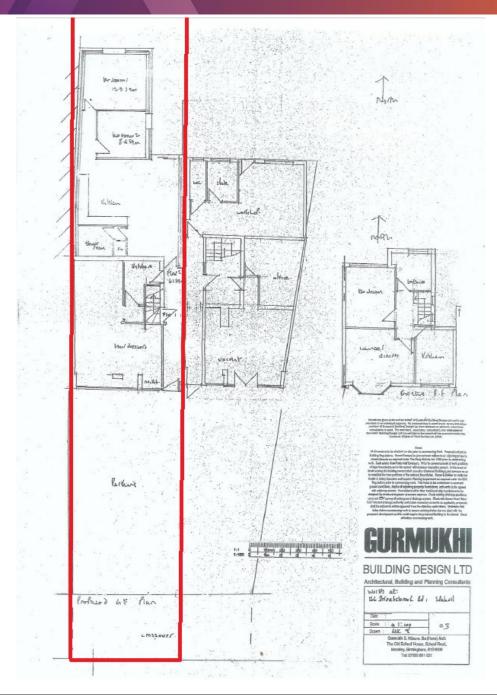

#### DESCRIPTION

The property comprises of a retail property with selfcontained 2-bedroom apartment above that is let on a Fully Repairing and Insuring lease expiring 2033 without a break option.

The premises are let to one tenant and generate £22,000pa. Our client has also secured planning approval to construct a 2-bedroom ground floor apartment to the rear of the property – please see the attached plans or search Solihull MBC Planning Portal PL/2023/01543/MINFDW

#### ACCOMODATION

The premises comprise of the following approximate floor area:

| Max Internal width: | 5.42 m          | 17ft 10 in |
|---------------------|-----------------|------------|
| Max Shop Depth:     | <b>1</b> 2.01 m | 39 ft 4 in |
| Shop Floor Area:    | 46.48 sq. m     | 501 sq. ft |
| Staff Room:         | 5.34 sq. m      | 57 sq. ft  |
| WC                  |                 |            |
| NIA:                | 51.82 sq. m     | 558 sq. Ft |