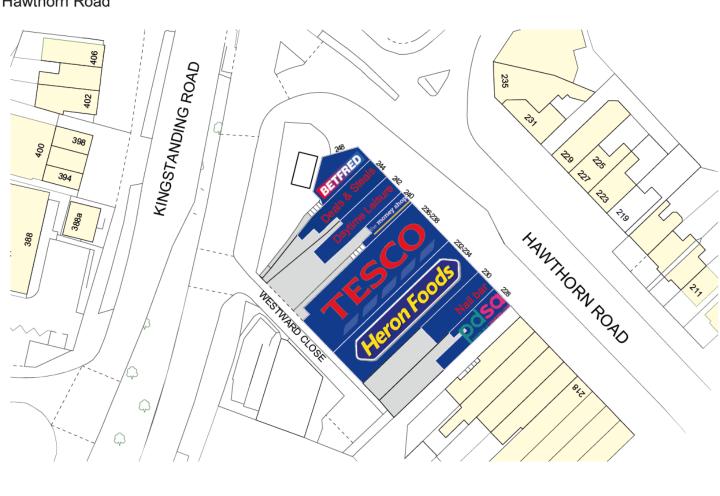

#### LOCATION

The property occupies a prominent trading position on the at crossroad of Hawthorn Road and Kingstanding Road, which is one of the main arterial routes in to Birmingham City Centre from North Birmingham. Other occupiers of note in the immediate vicinity include; Tesco, Heron Frozen Foods, Greggs, Co-op Funeral Care, Scrivens Opticians, TSB and Barclays Bank. The subject premises are situated adjacent to Betfred and the Golden Coin amusement arcade.

There is a surface car park directly opposite which is easily accessible via the pedestrian crossing.