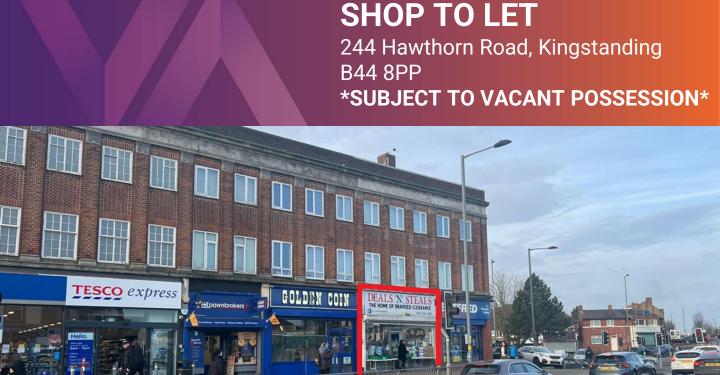

## SHOP TO LET

244 Hawthorn Road, Kingstanding B44 8PP

\*SUBJECT TO VACANT POSSESSION\*

#### LOCATION

The property occupies a prominent trading position on the at crossroad of Hawthorn Road and Kingstanding Road, which is one of the main arterial routes in to Birmingham City Centre from North Birmingham. Other occupiers of note in the immediate vicinity include; Tesco, Heron Frozen Foods, Greggs, Co-op Funeral Care, Scrivens Opticians, TSB and Barclays Bank. The subject premises are situated adjacent to Betfred and the Golden Coin amusement arcade.