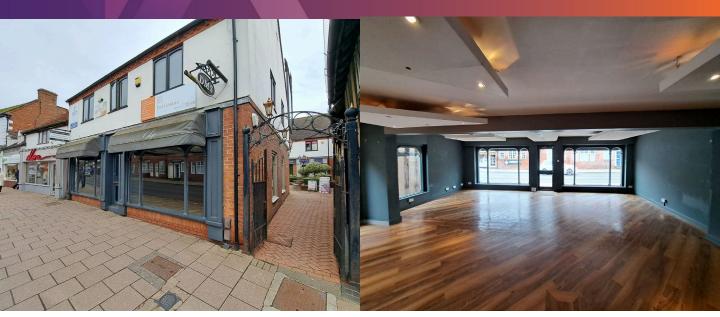

#### **DESCRIPTION**

The premises comprise a well-proportioned retail unit that benefits from window frontage to 3 elevations, appropriate staff facilities and one allocated car parking space.

Access for deliveries via a rear yard area.

#### **ACCOMMODATION**

Retail Unit 69.82 sq. m 751 sq. ft