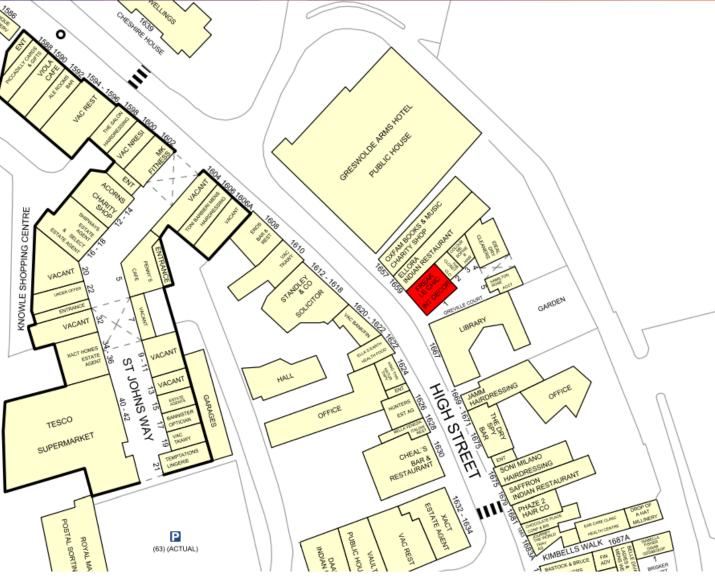

#### LOCATION

The premises are situated in a prominent location fronting High St, and within the busy Knowle shopping centre. Knowle is a large village that benefits from an affluent catchment and is situated 2 miles south of Solihull Town centre.

The property is located close to numerous local traders, together with national operators including **Tesco Express**, **Prontaprint** and **The West Brom**.