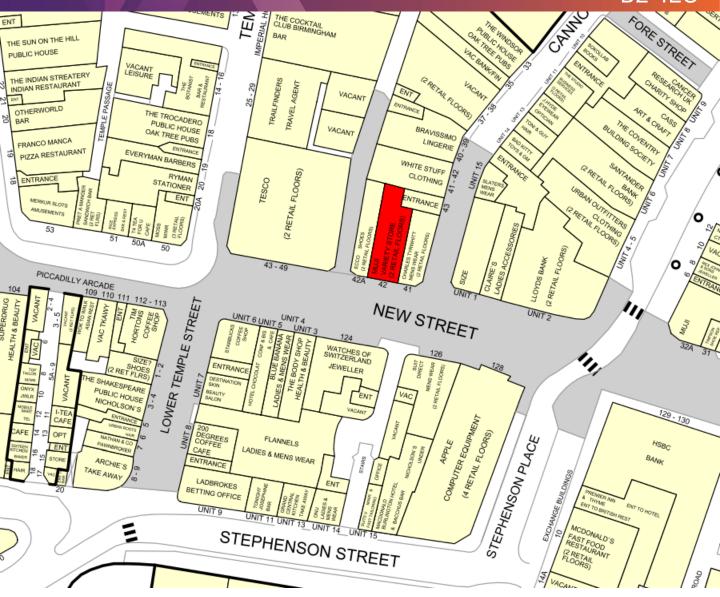

### DESCRIPTION

The subject property is located on New Street, having a prime corner location adjacent opposite **Watches of Switzerland** and **Apple**, and in the same block as **Charles Tyrwhitt**.

Other retailers in close proximity include **Tesco Express**, **Starbucks** and **Hotel Chocolat**.