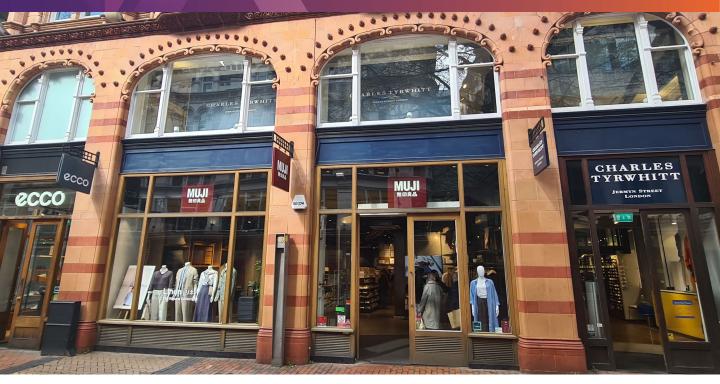

### DESCRIPTION

The subject property is located on New Street, having a prime corner location adjacent opposite **Watches of Switzerland** and **Apple**, and in the same block as **Charles Tyrwhitt**.

Other retailers in close proximity include **Tesco Express**, **Starbucks** and **Hotel Chocolat**.