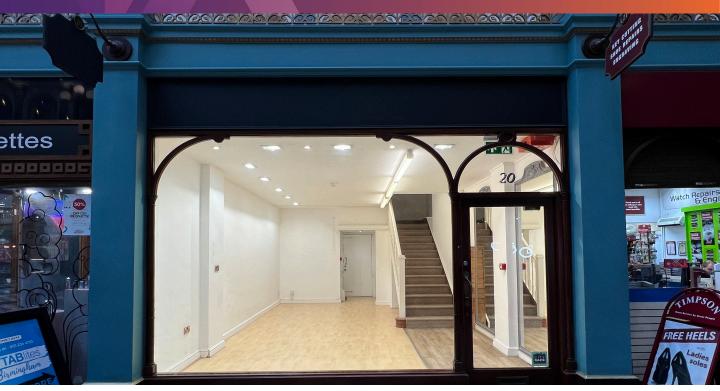

### **DESCRIPTION**

The property is located within the attractive Victorian Great Western Arcade within the heart of Birmingham's Central Business District. Occupiers within the shopping arcade include - Loki Wine, Kula Poke, Sushi Passion, LAND, Bread Collection and Anderson and Hill

#### **ACCOMODATION**

The premises comprise of the following approximate floor areas:

Ground Floor Sales: 30.93m<sup>2</sup> 333 sq ft Basement: 19.88m<sup>2</sup> 214 sq ft

Please note the above areas account for the staircase to first floor being removed.