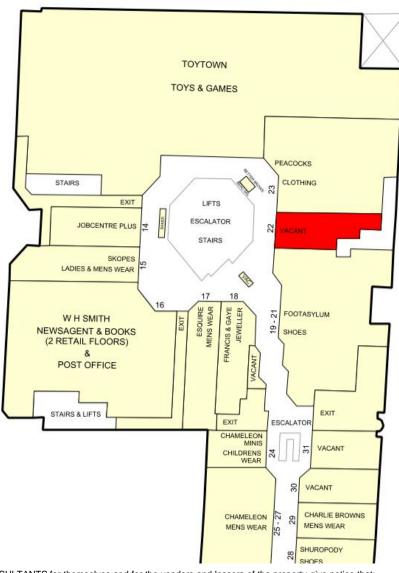

# **DESCRIPTION**

The subject property is situated on the First Floor Central Mall in West Orchards where neighboring occupiers are Footasylum, Peacocks, Vision Express, WH Smith, Esquires and Skopes.