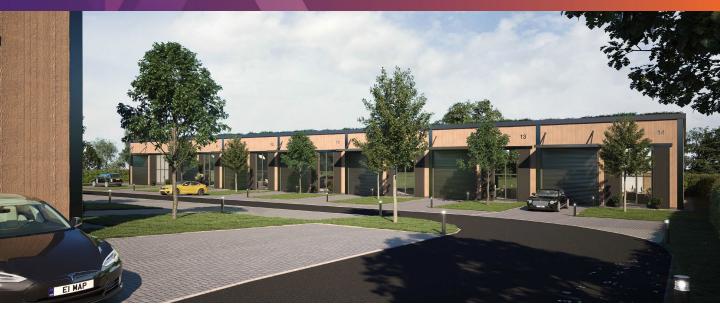

#### DESCRIPTION

Netherton Tech Park is a secure business location which offers 14 newly constructed and versatile units. Each unit will be offered in shell finish and will benefit from partial mezzanine floor and allocated car parking.

#### ACCOMODATION

Units will be available from **1,647 sq ft (153 sq m)** to **1,921 sq ft (178.5 sq m)**.

Additionally, adjoining units may be combined to form larger premises.