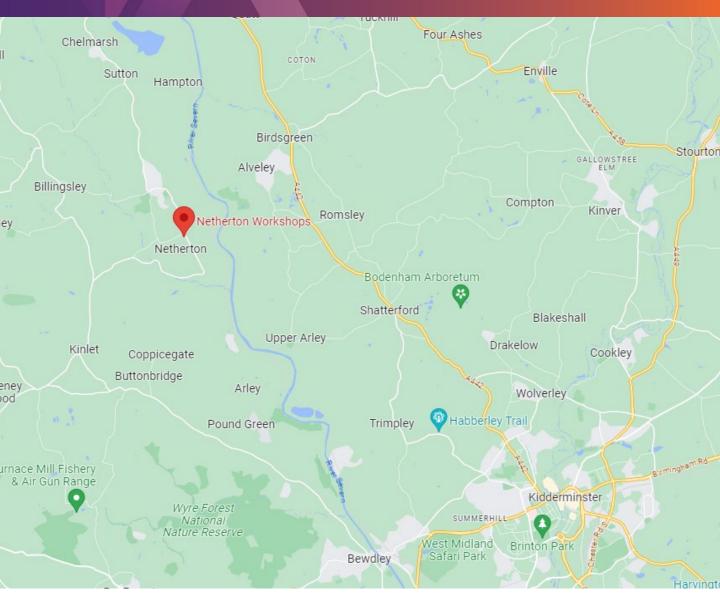

#### LOCATION

Netherton Tech Park is a new business destination located adjacent to Netherton Workshops Business Estate, which fronts New Road, and is situated within the attractive Shropshire village of Highley.

Highley is well served by the road network and is located 6 miles north of Kidderminster, 5 miles south of Bridgnorth and 10 miles west of Dudley.