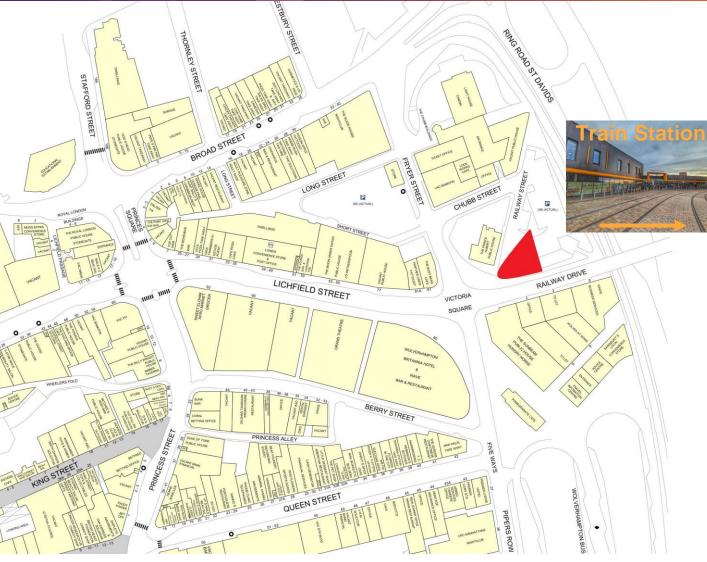

#### LOCATION

Railway Drive is a busy thoroughfare in Wolverhampton connecting the city centre with its train and bus interchange hubs.

The subject property occupies a prominent corner position on Victoria Square crossroads sitting underneath Interchange 9 compromising of 43,500 sq ft of Grade A office space a short work away from the city centre. Retail and leisure adjacencies include **Hungry Horse - The Sunbeam**, and **Sainsbury's Local**.