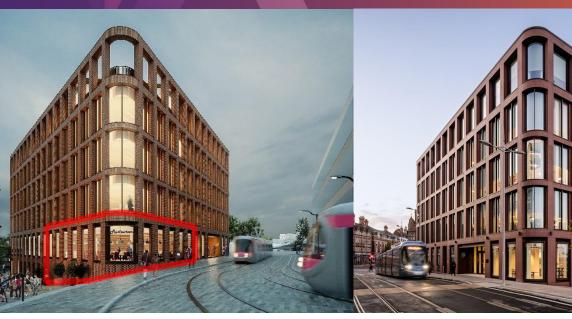

# TO LET

Unit 01, Interchange 9 Railway Drive, Wolverhampton WV1 1LD

#### LOCATION

Railway Drive is a busy thoroughfare in Wolverhampton connecting the city centre with its train and bus interchange hubs.

The subject property occupies a prominent corner position on Victoria Square crossroads sitting underneath Interchange 9 compromising of 43,500 sq ft of Grade A office space a short work away from the city centre. Retail and leisure adjacencies include **Hungry Horse - The Sunbeam**, and **Sainsbury's Local**.

The property is suitable for a variety of uses including Retail, Café / Restaurant, Medical, Day Nursery, Offices subject to planning permission.