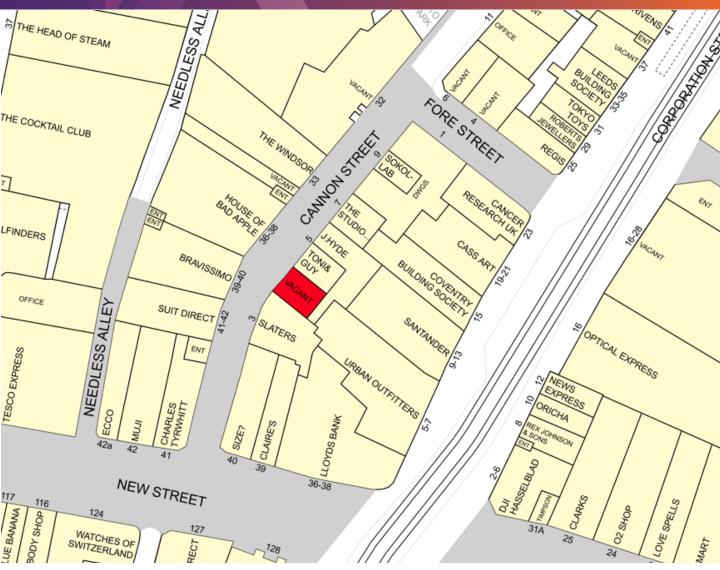

#### LOCATION

The subject premises occupy a prominent location on Cannon Street in close proximity to New Street and Corporation Street.

Located immediately adjacent to **Toni & Guy** and the entrance to Slaters Menswear, other nearby retailers include, **Charles Tyrwhitt, Suit Direct and Urban Outfitters.** 