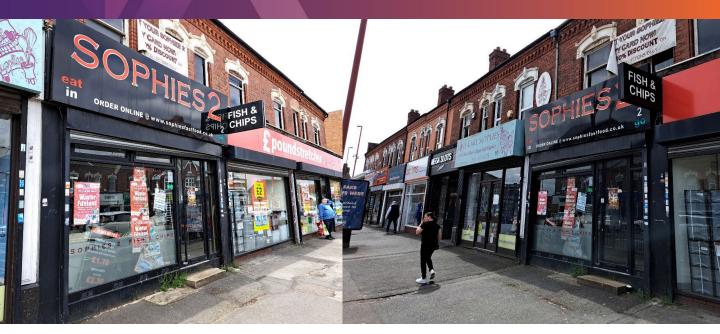

### **LOCATION**

The property fronts onto Watford Rd, lies close to the junction with Pershore Rd and forms part of Cotteridge shopping centre.

The property is situated adjacent to **Poundstretcher**, while other nearby operators include **Greggs**, **Heron Foods** and **Savers**.

### **DESCRIPTION**

The property comprises of a partially fitted out takeaway unit with first floor accommodation that could be used as an apartment. The uppers have not been inspected and require refurbishment.