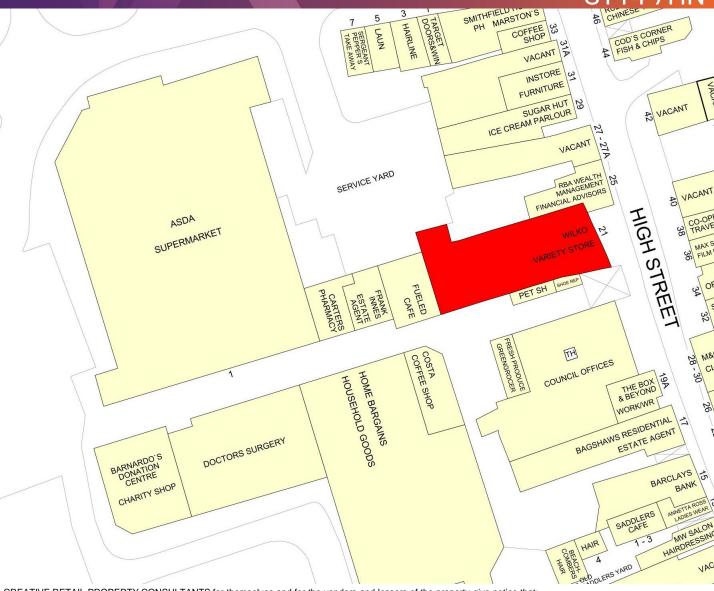

#### **LOCATION**

The subject property occupies a prime location on High Street, Uttoxeter near to Bear Coffee, Fueled, Barclays Bank, ASDA, Home Bargains and Barnardo's.

The property is connected to Carters Square retail scheme which serves as the town's prime retailing location and offers a modern convenience centre totaling 15 units across 68,241 sq ft, with national tenants and a number of local occupiers as well as a large car park.