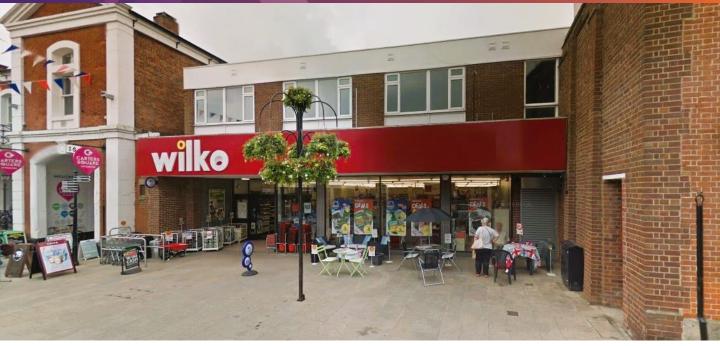

#### **LOCATION**

The subject property occupies a prime location on High Street, Uttoxeter near to Bear Coffee, Fueled, Barclays Bank, ASDA, Home Bargains and Barnardo's.

The property is connected to Carters Square retail scheme which serves as the town's prime retailing location and offers a modern convenience centre totaling 15 units across 68,241 sq ft, with national tenants and a number of local occupiers as well as a large car park.