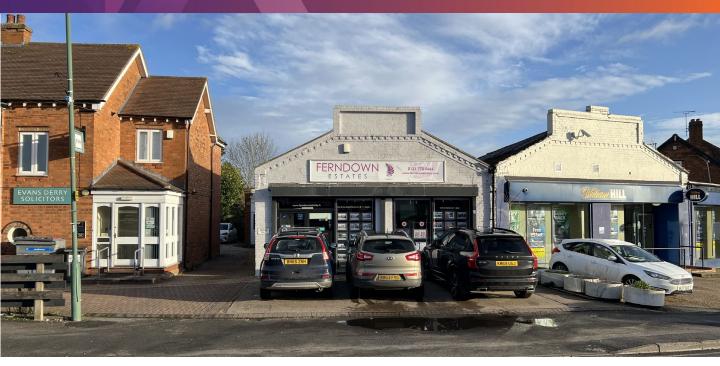

## LOCATION

The property occupies a prominent location on the central roundabout on Station Road in Marston Green, which is the retailing focal point for the area and only a short walk from the train station.

## DESCRIPTION

The property comprises a ground floor office/showroom with a full height glazed frontage and forecourt parking (c.3 vehicles). There are WC facilities to the rear.