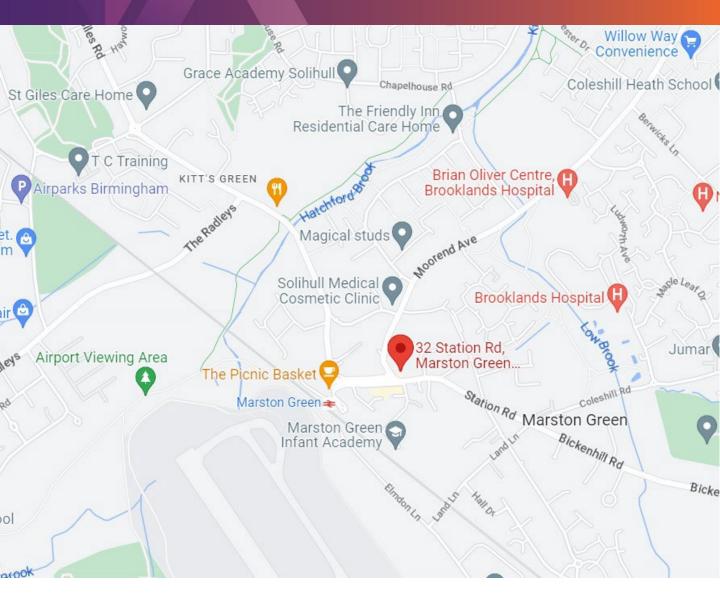

## LOCATION

The property occupies a prominent location on the central roundabout on Station Road in Marston Green, which is the retailing focal point for the area and only a short walk from the train station.

Nearby occupiers of note include; William Hill, Subway and One Stop.