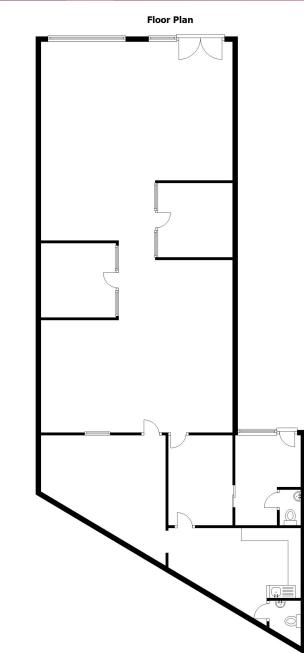

# ACCOMODATION

The premises comprise of the following approximate floor area:

| Internal Width (max) | 7.48m      | 24'6"      |
|----------------------|------------|------------|
| Net Internal Area    | 166.9 sq m | 1796 sq ft |

There is a separate rear office accessed via the side of the property (approx. 320 sq. ft). This area can either be let separately or include with the showroom. Further information available upon request.

# **TO LET** 32 Station Rd, Marston Green, B37 7AU

This plan is for layout guidance only and not drawn to scale unless stated. Window and door openings are approximate. Whilst every care is taken in preparation of this plan, please check all dimesions and shapes before making any decisions reliant upon them.