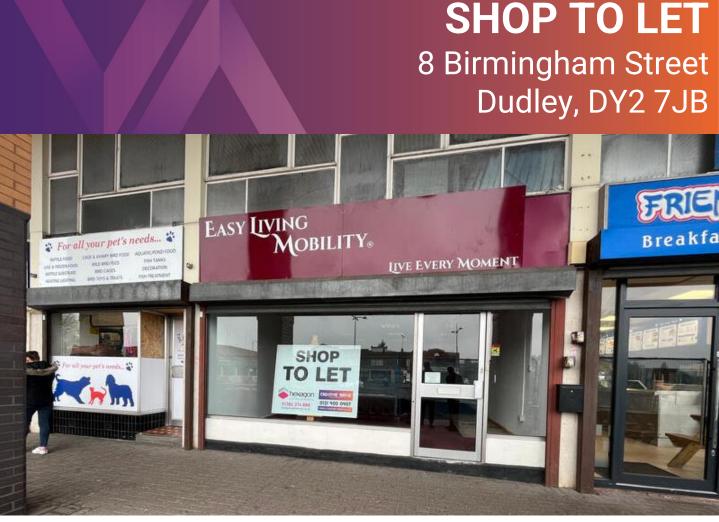

The Churchill Shopping Centre is the prime covered shopping centre in the town which strategically connects Castle Street and the central bus station. The centre is anchored by **Iceland** and **Home Bargains** and has multiple car parks in the immediate vicinity.

#### **ACCOMODATION**

The premises comprise of the following approximate floor areas:

Ground Floor: 63.36 sq m 682 sq ft

#### **TENURE**

The property is available on a short term flexible basis.