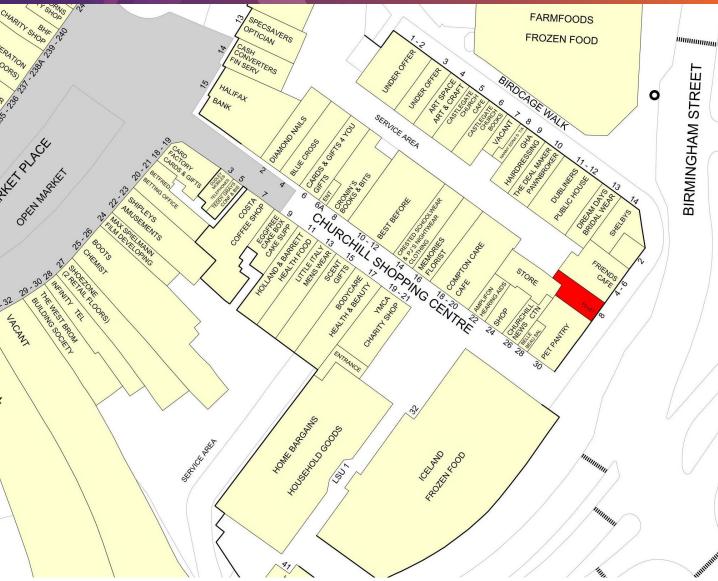

The Churchill Shopping Centre is the prime covered shopping centre in the town which strategically connects Castle Street and the central bus station. The centre is anchored by **Iceland** and **Home Bargains** and has multiple car parks in the immediate vicinity.