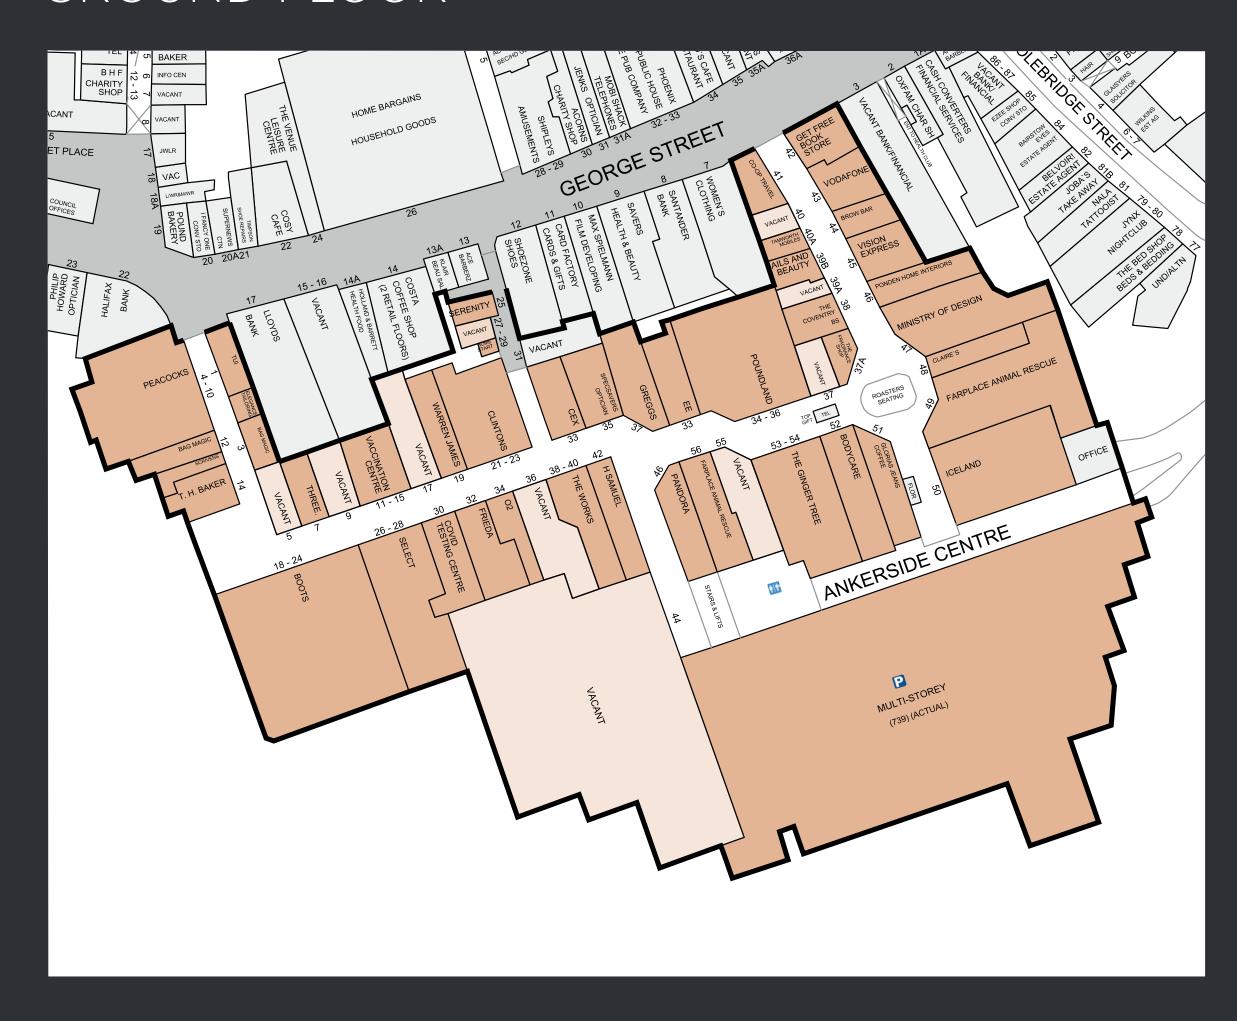

The shopping center features a wide range of stores, catering to various shopping needs and preferences.

PEACOCKS

Iceland

H.SAMUEL

Clintons

PANDÖRA<sup>™</sup>

Holland&Barrett

 $T \cdot H \cdot B A K E R$ 

The Works

188,000

SQUARE FEET

3.05M

ANNUAL FOOTFALL

## GROUND FLOOR