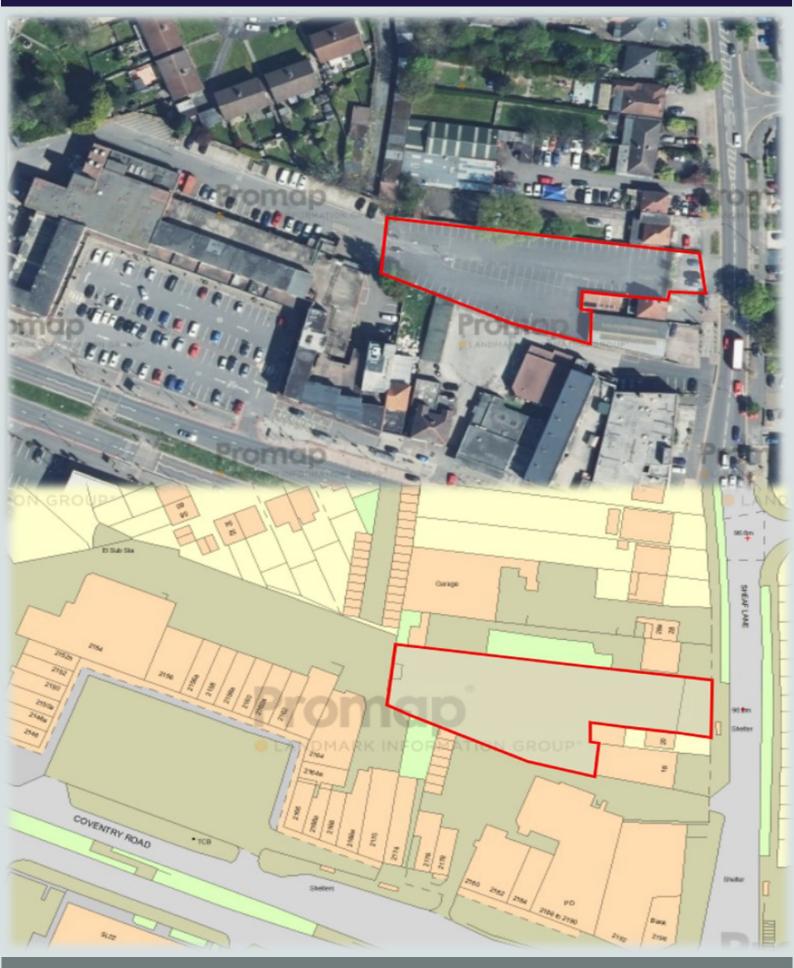

### Former TSB Office Building Car Park, Sheaf Lane, Sheldon, B26 3HD

#### Birmingham, England - Google Maps

The site is primarily accessed via Sheafs Lane and comprises c.98 parking spaces.

#### SIZE

Total site area: 0.58 acres.