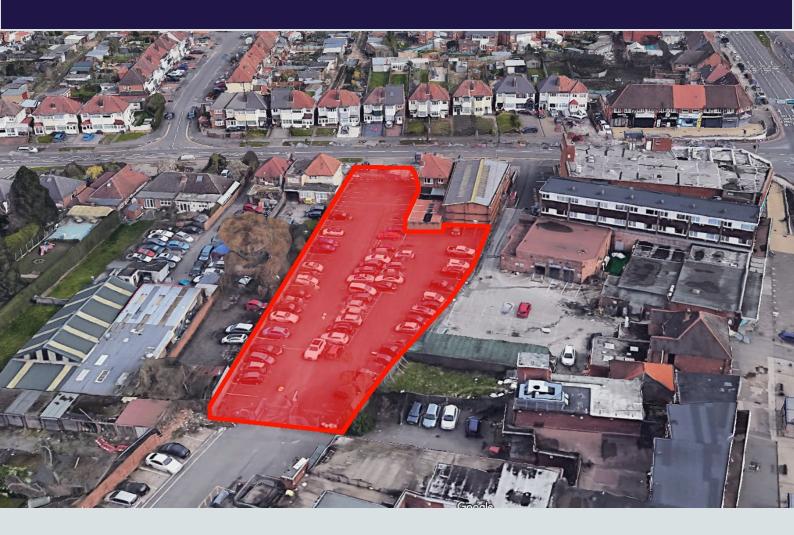

### Former TSB Office Building Car Park, Sheaf Lane, Sheldon, B26 3HD

#### LOCATION

The site occupies is located in the dense suburb of Sheldon fronting Sheaf Lane next to its junction with the A45 (Coventry Road) which is one of the busiest arterial routes into Birmingham City Centre.

The site is situated within a short walk of the Sheldon Shopping Centre and the new M&S Simply Food lying approximately 4 miles from Birmingham Airport (10 minutes by car) and 7 miles South of Birmingham city centre. Below is a Google Maps link:-

#### Birmingham, England - Google Maps

The site is primarily accessed via Sheafs Lane and comprises c.98 parking spaces.

#### SIZE

Total site area: 0.58 acres.