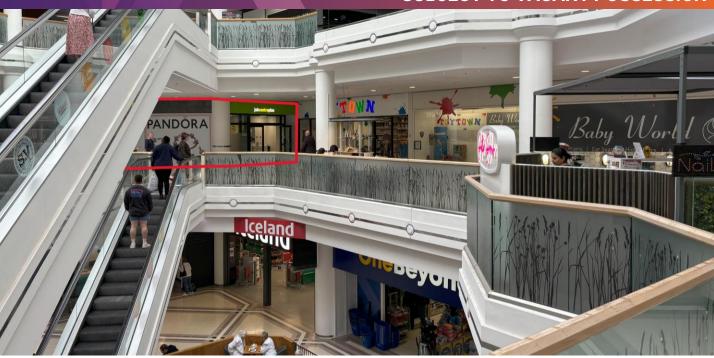

#### **DESCRIPTION**

The subject property is well positioned on the busy First Floor Atrium of West Orchards occupying a prominent corner position within the scheme. The unit itself is in an excellent condition having recently been stripped back and extensively refitted.

#### LOCATION

West Orchards is Coventry's dominant shopping centre, an enclosed scheme comprising three trading floors, well located in the heart of the city centre extending to 220,000 sq ft of retail, food and leisure space. Key tenants include M&S, WH Smith, Bodycare, Bodyshop and Footasylum. It benefits from a busy food court and 563 car parking spaces. New tenants to West Orchards include Warren James, Iceland, One Below, British Heart Foundation, NHS and Toy Town.