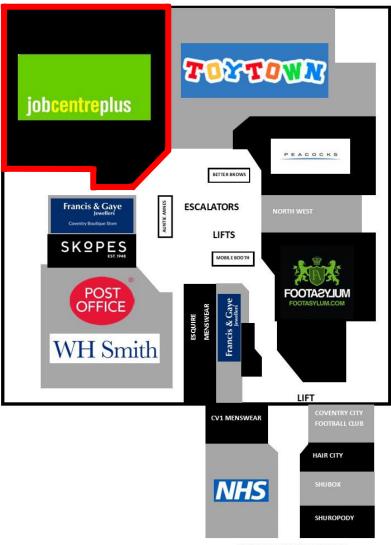

#### **DESCRIPTION**

The subject property is well positioned on the busy First Floor Atrium of West Orchards occupying a prominent corner position within the scheme. The unit itself is in an excellent condition having recently been stripped back and extensively refitted.

#### LOCATION

West Orchards is Coventry's dominant shopping centre, an enclosed scheme comprising three trading floors, well located in the heart of the city centre extending to 220,000 sq ft of retail, food and leisure space. Key tenants include M&S, WH Smith, Bodycare, Bodyshop and Footasylum. It benefits from a busy food court and 563 car parking spaces. New tenants to West Orchards include Warren James, Iceland, One Below, British Heart Foundation, NHS and Toy Town.