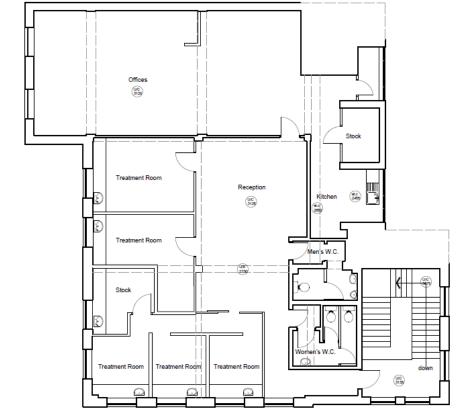

# TO LET

Suite 2, 6 Farmhouse Way, Monkspath, Shirley, Solihull, B90 4EH

Ground Floor Plan: 205 sq ft

First Floor Plan: 2630 sq ft

CREATIVE RETAIL PROPERTY CONSULTANTS for themselves and for the vendors and lessors of the property give notice that: