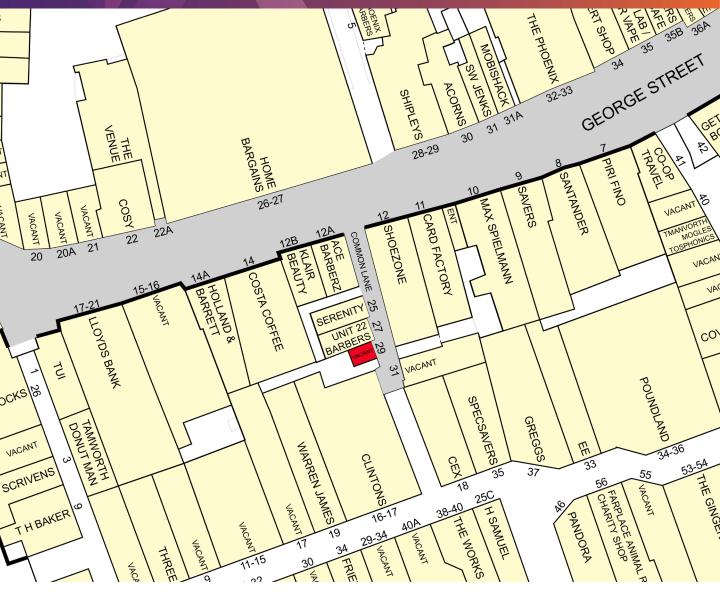

# UNIT TO LET

Unit 29, Ankerside Shopping Centre, Tamworth, B79 7LG

#### **LOCATION**

The Ankerside Shopping Centre is the prime shopping within Tamworth and is anchored by **Boots**. Other retailers in the scheme include **Iceland**, **Peacocks**, **Clintons**, **Poundland**, **Blue Inc**, **Pandora**, **Yours** and **Ponden Home**.