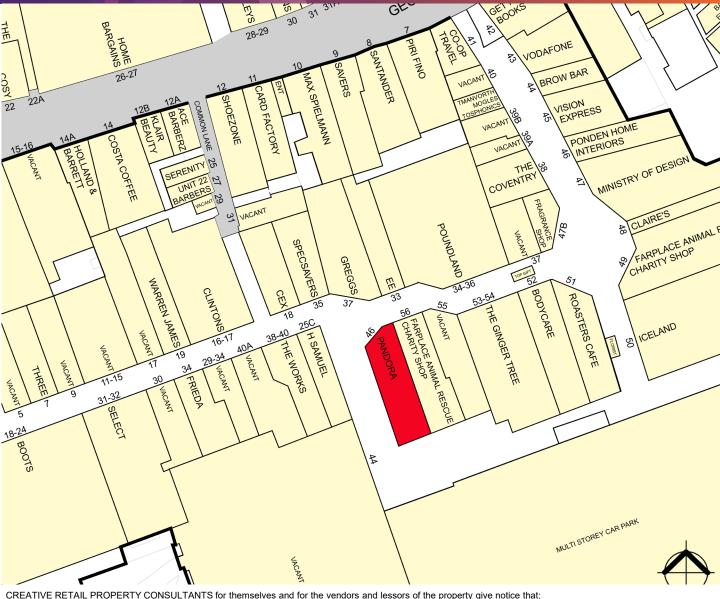

# **UNIT TO LET**

Unit 46, Ankerside Shopping Centre, Tamworth, B79 7LG

#### LOCATION

The Ankerside Shopping Centre is the prime shopping within Tamworth and is anchored by **Boots**. Other retailers in the scheme include **Iceland**, **Peacocks**, **Clintons**, **Poundland**, **Blue Inc**, **Pandora**, **Yours** and **Ponden Home**.

The scheme also provides the town's principle multi-storey car park of 730 spaces.