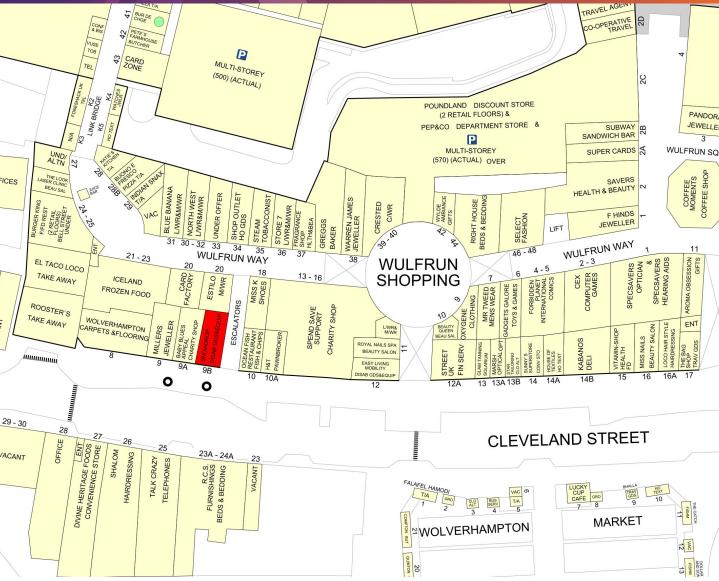

#### LOCATION

The Wulfrun Centre is located in Wolverhampton City Centre forming a covered link between the pedestrianized Dudley Street and the Mander Shopping Centre. Onsite NCP multistorey car park with 570 spaces. The train station and bus and metro stops are all within walking distance. Wolverhampton Markets are located directly opposite.

#### **DESCRIPTION**

The unit is situated nearby **Card Factory**, **Iceland**, **Greggs** and opposite the **Wolverhampton Outdoor Markets**.