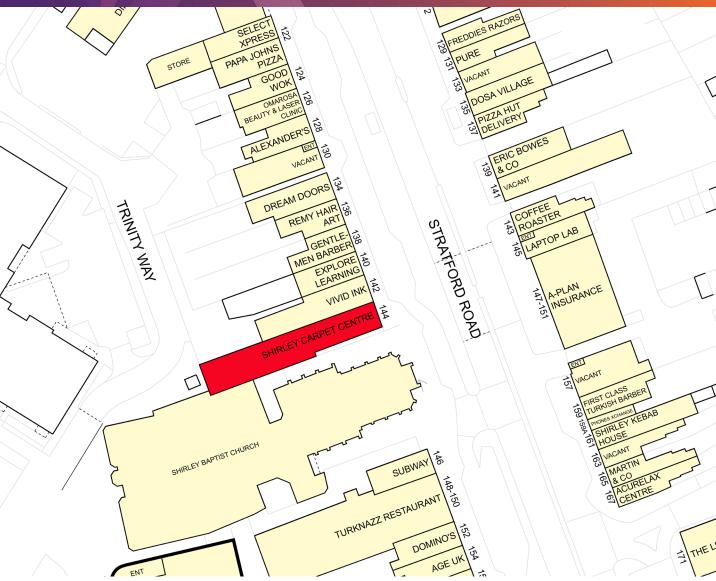

#### **LOCATION**

The unit forms part of a busy retail parade that fronts onto the busy Stratford Rd in Shirley, Solihull, lies close to Asda, Costa Coffee & Dominos, and benefits from a large residential catchment area.