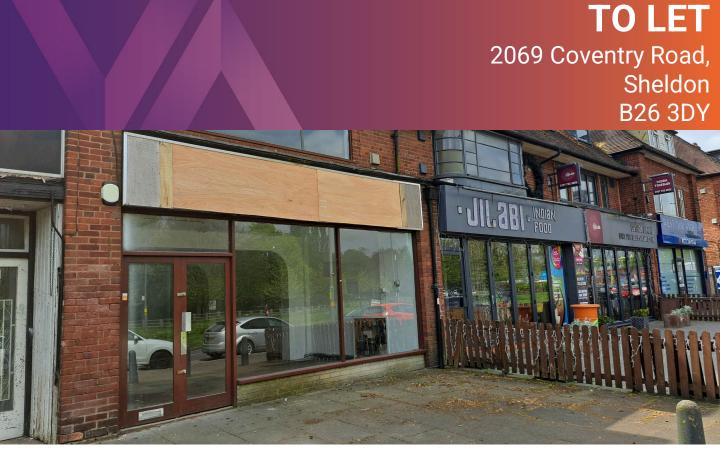

- Retail Unit Fronting the Busy Coventry Road (A45).
- GIA 1393 sq. ft
- Potential to use the uppers as residential accommodation.
- Extensive Free On-street Car Parking
- Close to Tesco, Aldi and KFC

#### **LOCATION**

The unit forms part of a busy retail parade that fronts onto the busy Coventry Rd in Sheldon, lies next to Tesco and benefits from a large residential catchment area.

# DESCRIPTION

The unit comprises of a large retail shop that benefits from rear delivery access, appropriate staff facilities and the possibility of using the upper parts as a managers apartment.

# TO LET

2069 Coventry Road, Sheldon B26 3DY

CREATIVE RETAIL PROPERTY CONSULTANTS for themselves and for the vendors and lessors of the property give notice that:

- these particulars are set out as a general outline only for the guidance of intending purchasers or lessees and do not constitute, nor constitute part of any offer or contract.
- . All descriptions, dimensions, reference to condition and necessary permissions for use and occupation and other details are given in good faith and are believed to be correct but without responsibility on the part of Creative Retail Property Consultants Ltd or their clients. Any intending purchasers or tenants should not rely on them as statements or representations of fact but must satisfy themselves by inspection or otherwise as to the correctness of each of them.
- III. No person, either principal or employee, at Creative Retail Property Consultants Ltd has any authority to make or give any representation or warranty in relation to this property.
- IV. Any reference to plant, machinery, equipment, services, fixtures or fittings shall not imply that such items are fit for their purpose or in working order.