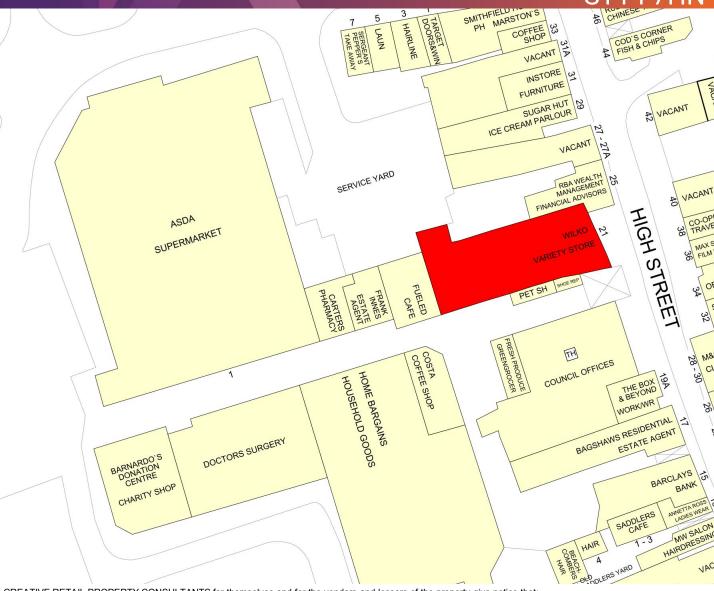

#### **LOCATION**

The subject property occupies a prime location on High Street, Uttoxeter near to Bear Coffee, Fueled, Barclays Bank, ASDA, Home Bargains and Barnardo's.

The property is connected to Carters Square retail scheme which serves as the town's prime retailing location and offers a modern convenience centre totaling 15 units across 68,241 sq ft, with national tenants and a number of local occupiers as well as a large car park.