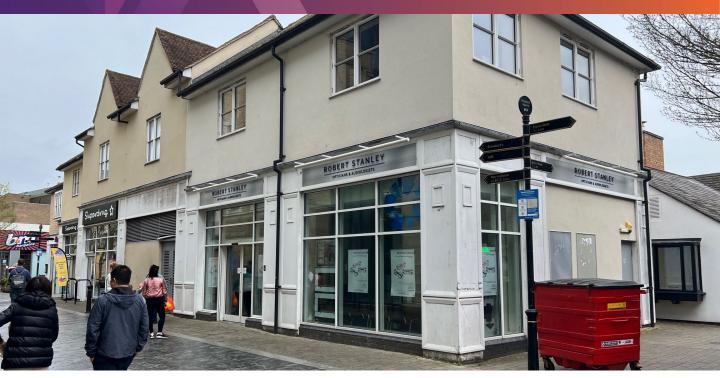

# SHOP TO LET

EY4 Pioneer Square Bicester OX26 6FA

#### LOCATION

The property occupies a prime position within Pioneer Square opposite the entrance to the Sainsbury's Argos Superstore in close proximity to the 2 hour free multi storey car park (485 spaces). The property is situated adjacent to Evans Yard, which links Pioneer Square to pedestrianised Sheep Street.

Occupiers nearby include B&M Bargains, Nandos, Vue Cinema, Superdrug, Prezzo, Rustica Bistrot and Kabanos.