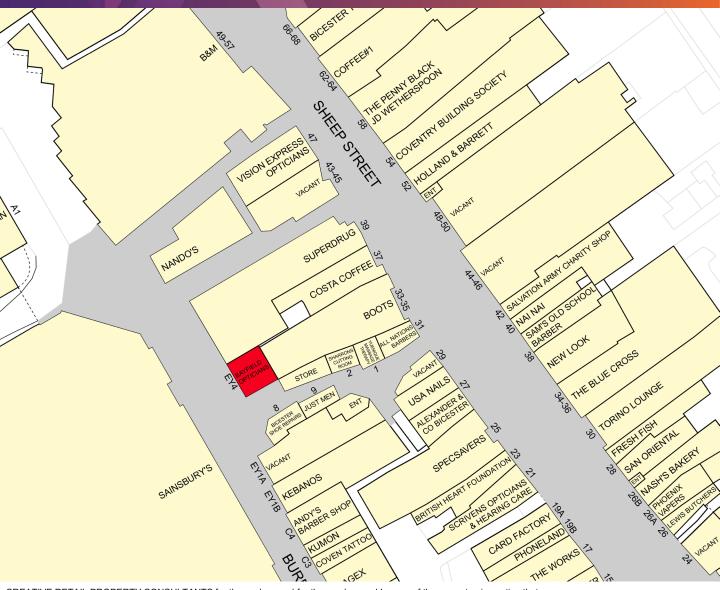

#### LOCATION

The property occupies a prime position within Pioneer Square opposite the entrance to the Sainsbury's Argos Superstore in close proximity to the 2 hour free multi storey car park (485 spaces). The property is situated adjacent to Evans Yard, which links Pioneer Square to pedestrianised Sheep Street.

Occupiers nearby include B&M Bargains, Nandos, Vue Cinema, Superdrug, Prezzo, Rustica Bistrot and Kabanos.