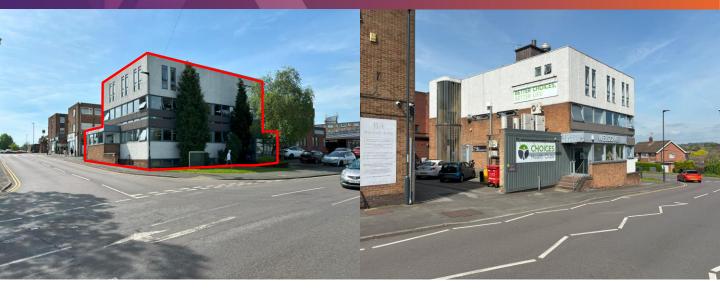

# FOR SALE / TO LET

Unit 13a Park Farm Shopping Centre Allestree, Derby DE22 2QN

#### **LOCATION**

Park Farm Shopping Centre provides the principle retailing destination for Allestree, a large residential suburb approximately 1 mile north of the City Centre of Derby and is located close to the main University of Derby campus on Kedleston Road. Park Farm totals approximately 15,330 sq. m (165,000 sq.ft) of retail space with anchor tenants such as Co-Op, Boots, Costa Coffee, Farmfoods, Savers, plus a local Post Office.

The subject property is suitable for a wide variety of uses including potential redevelopment subject to planning permission.