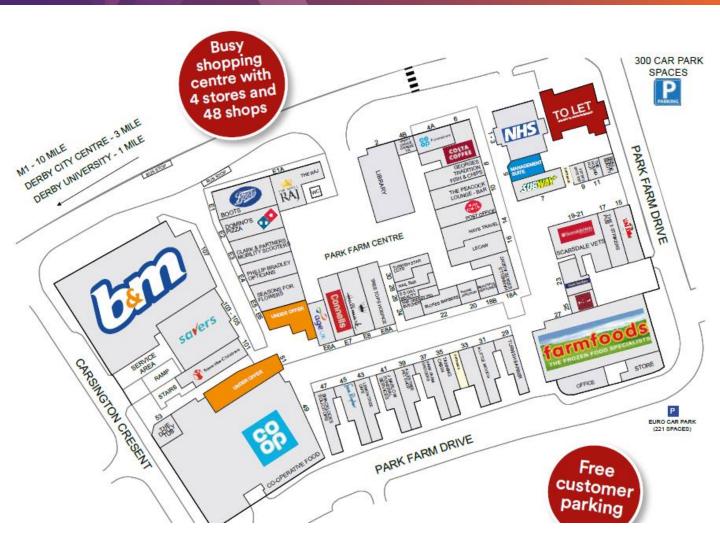

#### **LOCATION**

Park Farm Shopping Centre provides the principle retailing destination for Allestree, a large residential suburb approximately 1 mile north of the City Centre of Derby and is located close to the main University of Derby campus on Kedleston Road. Park Farm totals approximately 15,330 sq. m (165,000 sq.ft) of retail space with anchor tenants such as Co-Op, Boots, Costa Coffee, Farmfoods, Savers, plus a local Post Office.