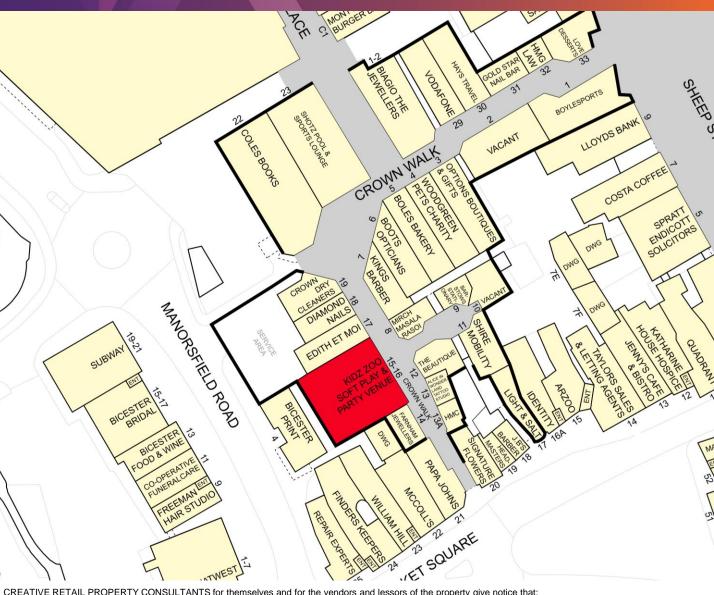

# TO LET

Unit 15-16 Crown Walk Shopping Centre
Bicester OX26 6HY
\*SUBJECT TO VACANT POSSESSION\*

## LOCATION

The imposing Crown Walk Shopping Centre unit is close to the Market Square entrance and parking. Other retailers in close proximity include Boots Opticians, Vodafone, Coles Books, Shotz, Papa Johns and Sainsbury's.