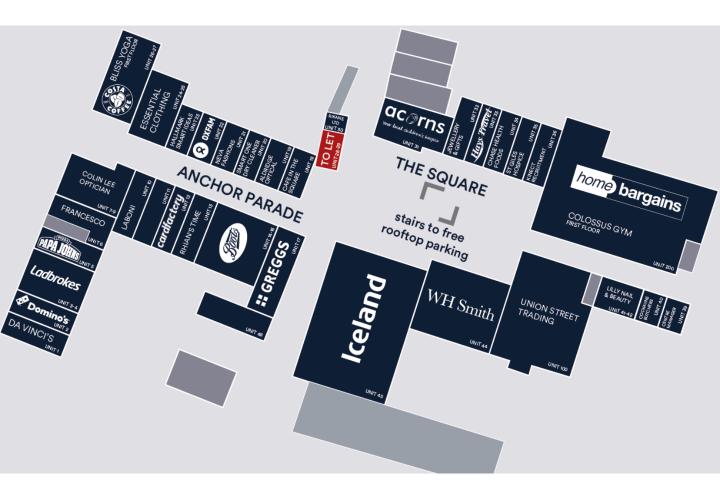

# SHOP TO LET

Unit 28-29 ,The Square, Aldridge Shopping Centre, Aldridge, WS9 8NN

#### DESCRIPTION

The subject property is located within The Square which forms part of the Aldridge Shopping Centre Occupiers include **St Giles Hospice**, **Home Bargains Greggs**, **Costa Coffee**, **WH Smith**, **Iceland** and **Boots**. The shopping centre benefits from a large free onsite roof top car park.